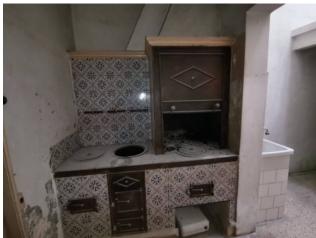

The star-vaulted building enjoys an open property whose access is both internal and via Giulia through a garage and consists of a lounge, four bedrooms, kitchen and two bathrooms.

The house needs several renovation and modernization works. This will allow the future buyer to customize it according to their tastes and specific needs and, given its layout, it lends itself to any transformation activity, from B&B to Holiday Home, or a lovely home, located a stone's throw from the historic center.