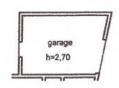

The star-vaulted building enjoys an open property whose access is both internal and via Giulia through a garage and consists of a lounge, four bedrooms, kitchen and two bathrooms.

The house needs several renovation and modernization works. This will allow the future buyer to customize it according to their tastes and specific needs and, given its layout, it lends itself to any transformation activity, from B&B to Holiday Home, or a lovely home, located a stone's throw from the historic center.