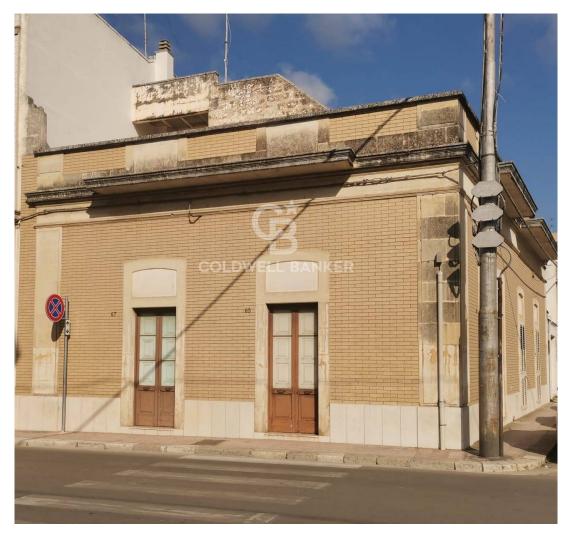

# Single House for sale in Galatina € 170.000 Ref. CBI104-622-79

191 sq.m. | Bathrooms: 2 | Bedrooms: 3 | Rooms: 5

GALATINA - SALENTO

We are pleased to offer for sale near the historic center of Galatina a completely independent house on the ground floor with angular exposure between via Gallipoli and via Giulia.

The star-vaulted building enjoys an open property whose access is both internal and via Giulia through a garage and consists of a lounge, four bedrooms, kitchen and two bathrooms.

The house needs several renovation and modernization works. This will allow the future buyer to customize it according to their tastes and specific needs and, given its layout, it lends itself to any transformation activity, from B&B to Holiday Home, or a lovely home, located a stone's throw from the historic center.