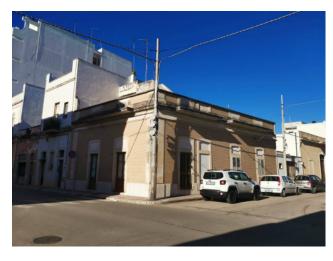

# Single House for sale in Galatina € 170.000 Ref. CBI104-622-79

191 sq.m. | Bathrooms: 2 | Bedrooms: 3 | Rooms: 5

GALATINA - SALENTO

We are pleased to offer for sale near the historic center of Galatina a completely independent house on the ground floor with angular exposure between via Gallipoli and via Giulia.

The star-vaulted building enjoys an open property whose access is both internal and via Giulia through a garage and consists of a lounge, four bedrooms, kitchen and two bathrooms.

The house needs several renovation and modernization works. This will allow the future buyer to customize it according to their tastes and specific needs and, given its layout, it lends itself to any transformation activity, from B&B to Holiday Home, or a lovely home, located a stone's throw from the historic center.