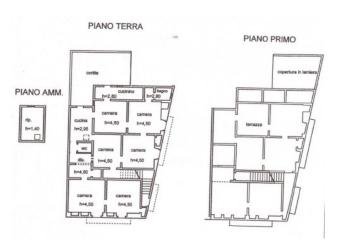

The star-vaulted building enjoys an open property whose access is both internal and via Giulia through a garage and consists of a lounge, four bedrooms, kitchen and two bathrooms.

The house needs several renovation and modernization works. This will allow the future buyer to customize it according to their tastes and specific needs and, given its layout, it lends itself to any transformation activity, from B&B to Holiday Home, or a lovely home, located a stone's throw from the historic center.

## PIANO TERRA