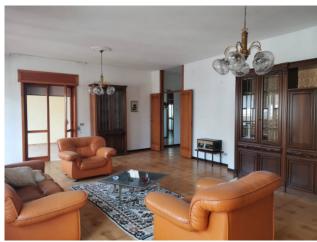

## 252 sq.m. | Bathrooms: 2 | Bedrooms: 3 | Rooms: 8

GALATINA - LECCE - SALENTO In a central area full of services, we are pleased to offer for sale a large corner apartment of about 250sqm, surrounded by a spacious balcony, located on the 3rd floor of a building with lift and including a garage. The house consists of an entrance hall, large living area with living room, dining room, kitchen and study. From the living area there is access to a large terrace and a balcony that runs along one side of the house. The sleeping area consists of three spacious bedrooms and two bathrooms. The angular position gives excellent brightness to all environments as well as a pleasant double view of the surrounding area. The property includes a double garage of 32sqm. The size and structure of the property is suitable for both residential and hospitality or professional use. Galatina is about 20 km from Lecce, 15 km from Gallipoli, 20 km from Otranto and 50 km from Brindisi airport.