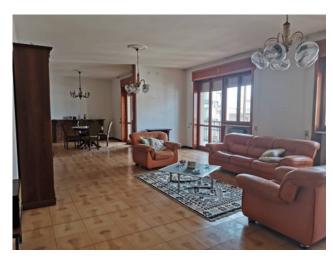

## 252 sq.m. | Bathrooms: 2 | Bedrooms: 3 | Rooms: 8

GALATINA - LECCE - SALENTO In a central area full of services, we are pleased to offer for sale a large corner apartment of about 250sqm, surrounded by a spacious balcony, located on the 3rd floor of a building with lift and including a garage. The house consists of an entrance hall, large living area with living room, dining room, kitchen and study. From the living area there is access to a large terrace and a balcony that runs along one side of the house. The sleeping area consists of three spacious bedrooms and two bathrooms. The angular position gives excellent brightness to all environments as well as a pleasant double view of the surrounding area. The property includes a double garage of 32sqm. The size and structure of the property is suitable for both residential and hospitality or professional use. Galatina is about 20 km from Lecce, 15 km from Gallipoli, 20 km from Otranto and 50 km from Brindisi airport.