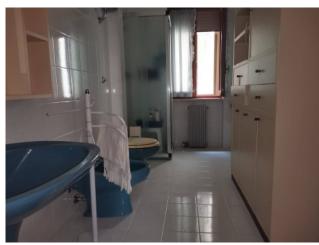

## 252 sq.m. | Bathrooms: 2 | Bedrooms: 3 | Rooms: 8

GALATINA - LECCE - SALENTO In a central area full of services, we are pleased to offer for sale a large corner apartment of about 250sqm, surrounded by a spacious balcony, located on the 3rd floor of a building with lift and including a garage. The house consists of an entrance hall, large living area with living room, dining room, kitchen and study. From the living area there is access to a large terrace and a balcony that runs along one side of the house. The sleeping area consists of three spacious bedrooms and two bathrooms. The angular position gives excellent brightness to all environments as well as a pleasant double view of the surrounding area. The property includes a double garage of 32sqm. The size and structure of the property is suitable for both residential and hospitality or professional use. Galatina is about 20 km from Lecce, 15 km from Gallipoli, 20 km from Otranto and 50 km from Brindisi airport.

### **Features**

Property ID: CBI104-622-77 Contract: Sale

| Address: Via Beato Angelico, 42                  |
|--------------------------------------------------|
| Municipality: Galatina                           |
| Bedrooms: 3                                      |
| Rooms: 8                                         |
| Floor: 3                                         |
| Independent heating: Heating                     |
| Current Status: Available after the deed of sale |
| Balconies: Present                               |
| Garage: for two cars                             |
|                                                  |