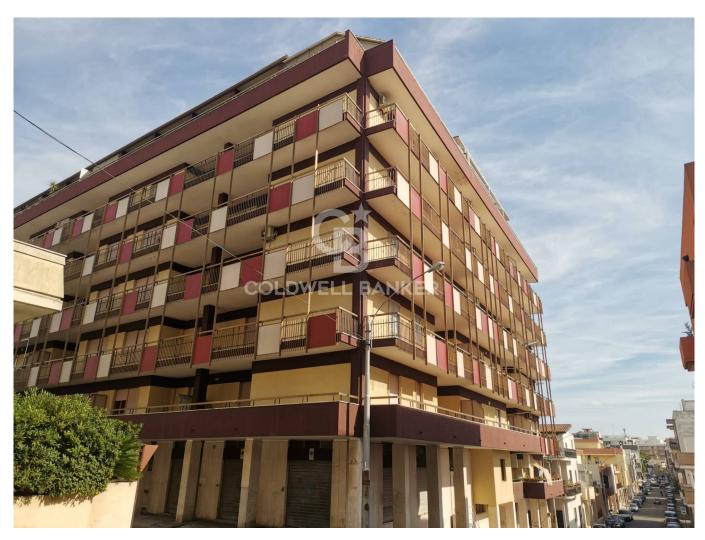

# Apartment for sale in Galatina € 198.000 Ref. CBI104-622-77

## 252 sq.m. | Bathrooms: 2 | Bedrooms: 3 | Rooms: 8

GALATINA - LECCE - SALENTO In a central area full of services, we are pleased to offer for sale a large corner apartment of about 250sqm, surrounded by a spacious balcony, located on the 3rd floor of a building with lift and including a garage. The house consists of an entrance hall, large living area with living room, dining room, kitchen and study. From the living area there is access to a large terrace and a balcony that runs along one side of the house. The sleeping area consists of three spacious bedrooms and two bathrooms. The angular position gives excellent brightness to all environments as well as a pleasant double view of the surrounding area. The property includes a double garage of 32sqm. The size and structure of the property is suitable for both residential and hospitality or professional use. Galatina is about 20 km from Lecce, 15 km from Gallipoli, 20 km from Otranto and 50 km from Brindisi airport.