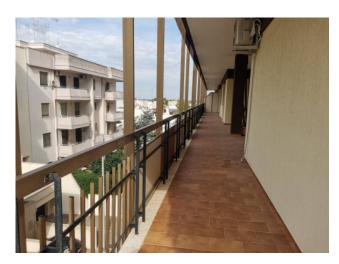

## 252 sq.m. | Bathrooms: 2 | Bedrooms: 3 | Rooms: 8

GALATINA - LECCE - SALENTO In a central area full of services, we are pleased to offer for sale a large corner apartment of about 250sqm, surrounded by a spacious balcony, located on the 3rd floor of a building with lift and including a garage. The house consists of an entrance hall, large living area with living room, dining room, kitchen and study. From the living area there is access to a large terrace and a balcony that runs along one side of the house. The sleeping area consists of three spacious bedrooms and two bathrooms. The angular position gives excellent brightness to all environments as well as a pleasant double view of the surrounding area. The property includes a double garage of 32sqm. The size and structure of the property is suitable for both residential and hospitality or professional use. Galatina is about 20 km from Lecce, 15 km from Gallipoli, 20 km from Otranto and 50 km from Brindisi airport.