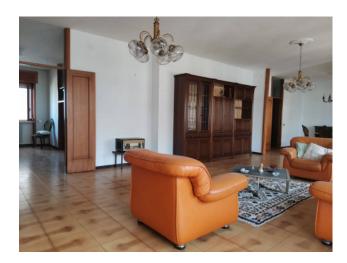

## 252 sq.m. | Bathrooms: 2 | Bedrooms: 3 | Rooms: 8

GALATINA - LECCE - SALENTO In a central area full of services, we are pleased to offer for sale a large corner apartment of about 250sqm, surrounded by a spacious balcony, located on the 3rd floor of a building with lift and including a garage. The house consists of an entrance hall, large living area with living room, dining room, kitchen and study. From the living area there is access to a large terrace and a balcony that runs along one side of the house. The sleeping area consists of three spacious bedrooms and two bathrooms. The angular position gives excellent brightness to all environments as well as a pleasant double view of the surrounding area. The property includes a double garage of 32sqm. The size and structure of the property is suitable for both residential and hospitality or professional use. Galatina is about 20 km from Lecce, 15 km from Gallipoli, 20 km from Otranto and 50 km from Brindisi airport.