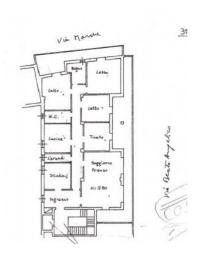

## 252 sq.m. | Bathrooms: 2 | Bedrooms: 3 | Rooms: 8

GALATINA - LECCE - SALENTO In a central area full of services, we are pleased to offer for sale a large corner apartment of about 250sqm, surrounded by a spacious balcony, located on the 3rd floor of a building with lift and including a garage. The house consists of an entrance hall, large living area with living room, dining room, kitchen and study. From the living area there is access to a large terrace and a balcony that runs along one side of the house. The sleeping area consists of three spacious bedrooms and two bathrooms. The angular position gives excellent brightness to all environments as well as a pleasant double view of the surrounding area. The property includes a double garage of 32sqm. The size and structure of the property is suitable for both residential and hospitality or professional use. Galatina is about 20 km from Lecce, 15 km from Gallipoli, 20 km from Otranto and 50 km from Brindisi airport.

### **Features**

Property ID: CBI104-622-77 Contract: Sale

| Address: Via Beato Angelico, 42                  |
|--------------------------------------------------|
| Municipality: Galatina                           |
| Bedrooms: 3                                      |
| Rooms: 8                                         |
| Floor: 3                                         |
| Independent heating: Heating                     |
| Current Status: Available after the deed of sale |
| Balconies: Present                               |
| Garage: for two cars                             |
|                                                  |