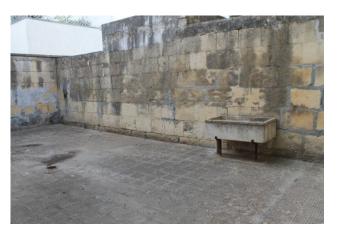

The main feature of the housing solution is the brightness, which in the living area is guaranteed by the presence of a very comfortable level terrace.

The building also includes on the ground floor a large storage room of about 190 square meters, with two large street views and characterized by high ceilings, to which is added a boiler room, a storage room and an uncovered space behind it. Ideal for both residential and investment use.