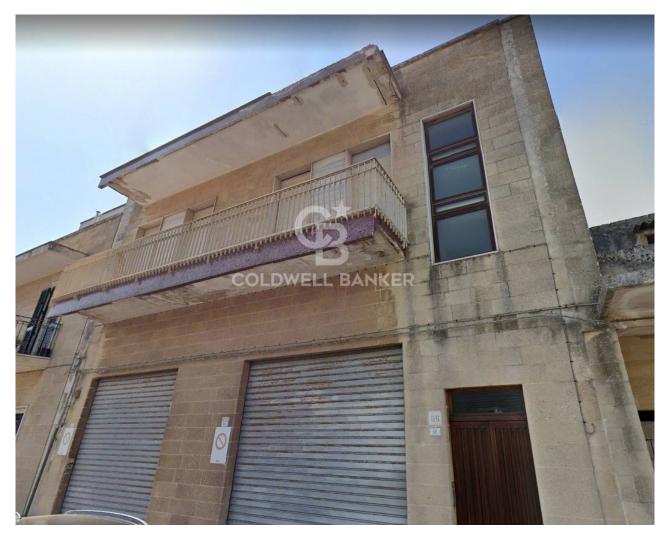

#### PUGLIA-LECCE-SHIRTS

In the heart of the town a few steps from the historic center we offer for sale an entire building on 2 levels of about 400 square meters.

The housing solution, which is located on the first floor, consists of large and bright rooms that reach an area of about 217 square meters; currently the layout includes an entrance hall, a large living room, three large bedrooms, one of which overlooks a level terrace; a bathroom at the service of the area.

A corridor disengages the sleeping area from the living area consisting of a dining room and kitchen, a study and services.

The apartment, which easily lends itself to a different distribution of interior spaces, needs renovation works that can bring it back to modern living standards.

The main feature of the housing solution is the brightness, which in the living area is guaranteed by the presence of a very comfortable level terrace.

The building also includes on the ground floor a large storage room of about 190 square meters, with two large street views and characterized by high ceilings, to which is added a boiler room, a storage room and an uncovered space behind it. Ideal for both residential and investment use.