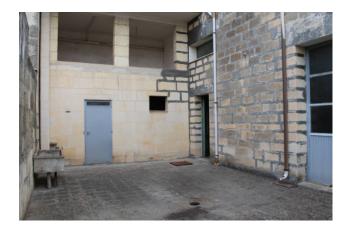

The main feature of the housing solution is the brightness, which in the living area is guaranteed by the presence of a very comfortable level terrace.

The building also includes on the ground floor a large storage room of about 190 square meters, with two large street views and characterized by high ceilings, to which is added a boiler room, a storage room and an uncovered space behind it. Ideal for both residential and investment use.