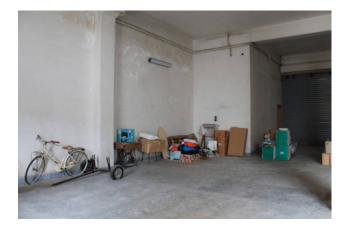

The main feature of the housing solution is the brightness, which in the living area is guaranteed by the presence of a very comfortable level terrace.

The building also includes on the ground floor a large storage room of about 190 square meters, with two large street views and characterized by high ceilings, to which is added a boiler room, a storage room and an uncovered space behind it. Ideal for both residential and investment use.