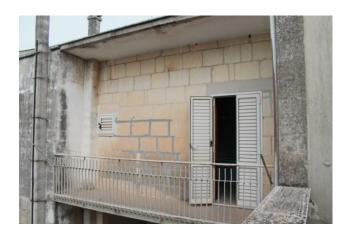

The main feature of the housing solution is the brightness, which in the living area is guaranteed by the presence of a very comfortable level terrace.

The building also includes on the ground floor a large storage room of about 190 square meters, with two large street views and characterized by high ceilings, to which is added a boiler room, a storage room and an uncovered space behind it. Ideal for both residential and investment use.