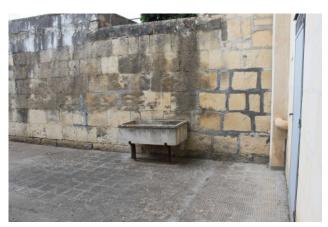

The main feature of the housing solution is the brightness, which in the living area is guaranteed by the presence of a very comfortable level terrace.

The building also includes on the ground floor a large storage room of about 190 square meters, with two large street views and characterized by high ceilings, to which is added a boiler room, a storage room and an uncovered space behind it. Ideal for both residential and investment use.