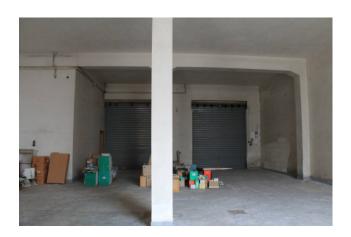

The main feature of the housing solution is the brightness, which in the living area is guaranteed by the presence of a very comfortable level terrace.

The building also includes on the ground floor a large storage room of about 190 square meters, with two large street views and characterized by high ceilings, to which is added a boiler room, a storage room and an uncovered space behind it. Ideal for both residential and investment use.