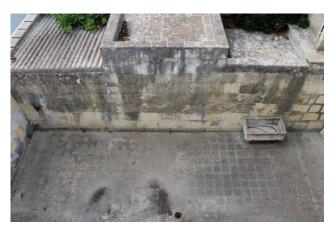

The main feature of the housing solution is the brightness, which in the living area is guaranteed by the presence of a very comfortable level terrace.

The building also includes on the ground floor a large storage room of about 190 square meters, with two large street views and characterized by high ceilings, to which is added a boiler room, a storage room and an uncovered space behind it. Ideal for both residential and investment use.