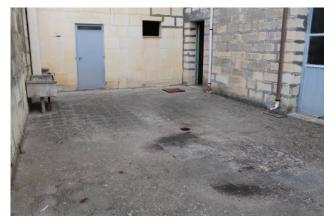

The main feature of the housing solution is the brightness, which in the living area is guaranteed by the presence of a very comfortable level terrace.

The building also includes on the ground floor a large storage room of about 190 square meters, with two large street views and characterized by high ceilings, to which is added a boiler room, a storage room and an uncovered space behind it. Ideal for both residential and investment use.