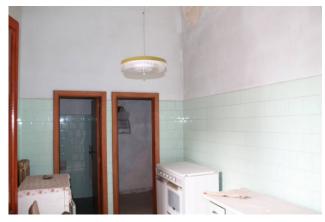

A corridor disengages the sleeping area from the living area consisting of a dining room and kitchen, a study and services.

The apartment, which easily lends itself to a different distribution of interior spaces, needs renovation works that can bring it back to modern living standards.

The main feature of the housing solution is the brightness, which in the living area is guaranteed by the presence of a very comfortable level terrace.

The building also includes on the ground floor a large storage room of about 190 square meters, with two large street views and characterized by high ceilings, to which is added a boiler room, a storage room and an uncovered space behind it. Ideal for both residential and investment use.