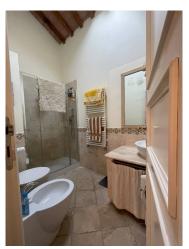

# 115 sq.m. | Bathrooms: 2 | Bedrooms: 3 | Rooms: 5

Orbetello historic center apartment for sale

With access from Corso Italia inside the historic Palazzo Sanchez just renovated, on the second and last floor we offer an exclusive apartment in excellent maintenance conditions.

## **Features**

| Property ID: CBI026-26-1537                      | Contract: Sale                |
|--------------------------------------------------|-------------------------------|
| Categoria: Apartment                             | Address: Corso Italia, 118    |
| Zip Code: 58015                                  | Municipality: Orbetello       |
| Zona: Centro storico                             | Total sqm: 115 sq.m.          |
| Bedrooms: 3                                      | Bathrooms: 2                  |
| Rooms: 5                                         | Internal condition: Excellent |
| Floor: 2                                         | Total floors: 2               |
| Independent heating: Heating                     | Date of construction: 1850    |
| Current Status: Available after the deed of sale | Condominium costs: € 62       |
| Terrace: Present                                 | Kitchen: Exposed Kitchen      |
| Tv Antenna : Autonomous                          | Tv SAT : Autonomous           |
| ADSL Coverage                                    | Fireplace                     |
| Air-Conditioned                                  | Wiring : By Law               |
| Shower                                           | Wooden Window Frames          |
| Shutters                                         |                               |