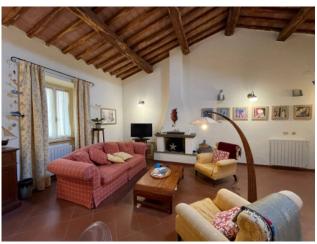

The property characterized by high ceilings with exposed beams consists of a large living room with fireplace and open kitchen, a double bedroom with balcony and en suite bathroom, study, bathroom and a large mezzanine currently used as a double bedroom.

## **Features**

| Property ID: CBI026-26-1537                      | Contract: Sale                |
|--------------------------------------------------|-------------------------------|
| Categoria: Apartment                             | Address: Corso Italia, 118    |
| Zip Code: 58015                                  | Municipality: Orbetello       |
| Zona: Centro storico                             | Total sqm: 115 sq.m.          |
| Bedrooms: 3                                      | Bathrooms: 2                  |
| Rooms: 5                                         | Internal condition: Excellent |
| Floor: 2                                         | Total floors: 2               |
| Independent heating: Heating                     | Date of construction: 1850    |
| Current Status: Available after the deed of sale | Condominium costs: € 62       |
| Terrace: Present                                 | Kitchen: Exposed Kitchen      |
| Tv Antenna : Autonomous                          | Tv SAT : Autonomous           |
| ADSL Coverage                                    | Fireplace                     |
| Air-Conditioned                                  | Wiring : By Law               |
| Shower                                           | Wooden Window Frames          |
| Shutters                                         |                               |