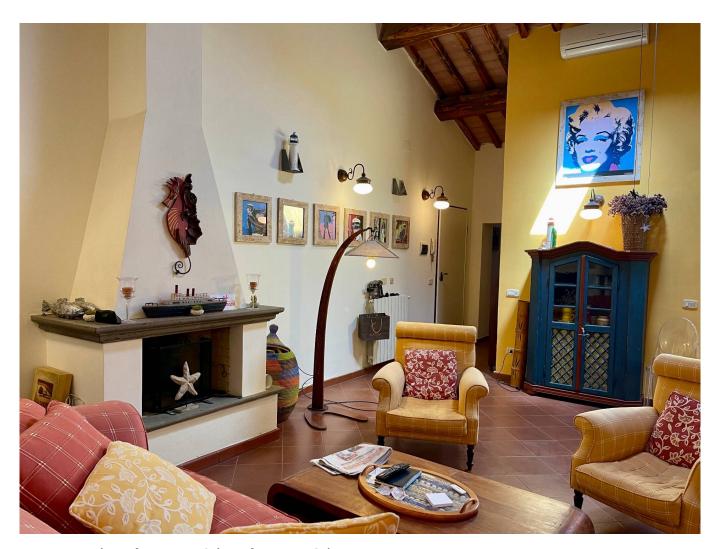

The property characterized by high ceilings with exposed beams consists of a large living room with fireplace and open kitchen, a double bedroom with balcony and en suite bathroom, study, bathroom and a large mezzanine currently used as a double bedroom.

The apartment is equipped with heating and air conditioning.

Energy class G. EpGl under evaluation.

REF. 1537