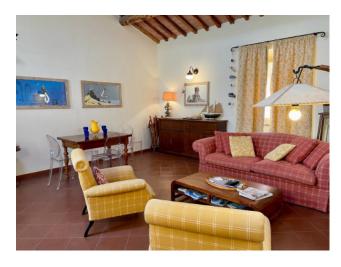

The property characterized by high ceilings with exposed beams consists of a large living room with fireplace and open kitchen, a double bedroom with balcony and en suite bathroom, study, bathroom and a large mezzanine currently used as a double bedroom.

The apartment is equipped with heating and air conditioning.

Energy class G. EpGl under evaluation.

REF. 1537