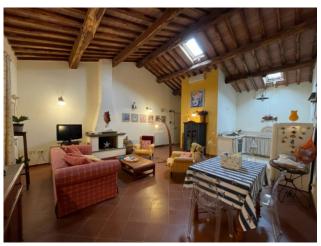

The property characterized by high ceilings with exposed beams consists of a large living room with fireplace and open kitchen, a double bedroom with balcony and en suite bathroom, study, bathroom and a large mezzanine currently used as a double bedroom.

## **Features**

| Property ID: CBI026-26-1537                      | Contract: Sale                |
|--------------------------------------------------|-------------------------------|
| Categoria: Apartment                             | Address: Corso Italia, 118    |
| Zip Code: 58015                                  | Municipality: Orbetello       |
| Zona: Centro storico                             | Total sqm: 115 sq.m.          |
| Bedrooms: 3                                      | Bathrooms: 2                  |
| Rooms: 5                                         | Internal condition: Excellent |
| Floor: 2                                         | Total floors: 2               |
| Independent heating: Heating                     | Date of construction: 1850    |
| Current Status: Available after the deed of sale | Condominium costs: € 62       |
| Terrace: Present                                 | Kitchen: Exposed Kitchen      |
| Tv Antenna : Autonomous                          | Tv SAT : Autonomous           |
| ADSL Coverage                                    | Fireplace                     |
| Air-Conditioned                                  | Wiring : By Law               |
| Shower                                           | Wooden Window Frames          |
| Shutters                                         |                               |