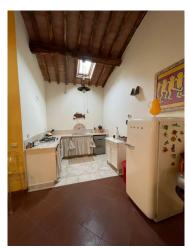

The property characterized by high ceilings with exposed beams consists of a large living room with fireplace and open kitchen, a double bedroom with balcony and en suite bathroom, study, bathroom and a large mezzanine currently used as a double bedroom.

## **Features**

| Property ID: CBI026-26-1537                      | Contract: Sale                |
|--------------------------------------------------|-------------------------------|
| Categoria: Apartment                             | Address: Corso Italia, 118    |
| Zip Code: 58015                                  | Municipality: Orbetello       |
| Zona: Centro storico                             | Total sqm: 115 sq.m.          |
| Bedrooms: 3                                      | Bathrooms: 2                  |
| Rooms: 5                                         | Internal condition: Excellent |
| Floor: 2                                         | Total floors: 2               |
| Independent heating: Heating                     | Date of construction: 1850    |
| Current Status: Available after the deed of sale | Condominium costs: € 62       |
| Terrace: Present                                 | Kitchen: Exposed Kitchen      |
| Tv Antenna : Autonomous                          | Tv SAT : Autonomous           |
| ADSL Coverage                                    | Fireplace                     |
| Air-Conditioned                                  | Wiring : By Law               |
| Shower                                           | Wooden Window Frames          |
| Shutters                                         |                               |