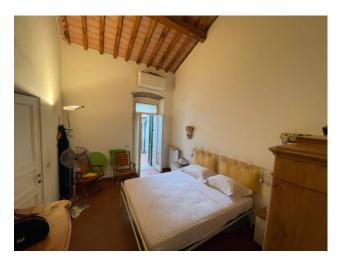

The property characterized by high ceilings with exposed beams consists of a large living room with fireplace and open kitchen, a double bedroom with balcony and en suite bathroom, study, bathroom and a large mezzanine currently used as a double bedroom.

## **Features**

| Property ID: CBI026-26-1537                      | Contract: Sale                |
|--------------------------------------------------|-------------------------------|
| Categoria: Apartment                             | Address: Corso Italia, 118    |
| Zip Code: 58015                                  | Municipality: Orbetello       |
| Zona: Centro storico                             | Total sqm: 115 sq.m.          |
| Bedrooms: 3                                      | Bathrooms: 2                  |
| Rooms: 5                                         | Internal condition: Excellent |
| Floor: 2                                         | Total floors: 2               |
| Independent heating: Heating                     | Date of construction: 1850    |
| Current Status: Available after the deed of sale | Condominium costs: € 62       |
| Terrace: Present                                 | Kitchen: Exposed Kitchen      |
| Tv Antenna : Autonomous                          | Tv SAT : Autonomous           |
| ADSL Coverage                                    | Fireplace                     |
| Air-Conditioned                                  | Wiring : By Law               |
| Shower                                           | Wooden Window Frames          |
| Shutters                                         |                               |