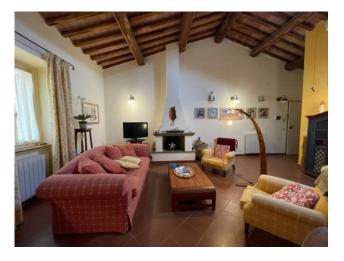

The property characterized by high ceilings with exposed beams consists of a large living room with fireplace and open kitchen, a double bedroom with balcony and en suite bathroom, study, bathroom and a large mezzanine currently used as a double bedroom.

## **Features**

| Property ID: CBI026-26-1537                      | Contract: Sale                |
|--------------------------------------------------|-------------------------------|
| Categoria: Apartment                             | Address: Corso Italia, 118    |
| Zip Code: 58015                                  | Municipality: Orbetello       |
| Zona: Centro storico                             | Total sqm: 115 sq.m.          |
| Bedrooms: 3                                      | Bathrooms: 2                  |
| Rooms: 5                                         | Internal condition: Excellent |
| Floor: 2                                         | Total floors: 2               |
| Independent heating: Heating                     | Date of construction: 1850    |
| Current Status: Available after the deed of sale | Condominium costs: € 62       |
| Terrace: Present                                 | Kitchen: Exposed Kitchen      |
| Tv Antenna : Autonomous                          | Tv SAT : Autonomous           |
| ADSL Coverage                                    | Fireplace                     |
| Air-Conditioned                                  | Wiring : By Law               |
| Shower                                           | Wooden Window Frames          |
| Shutters                                         |                               |