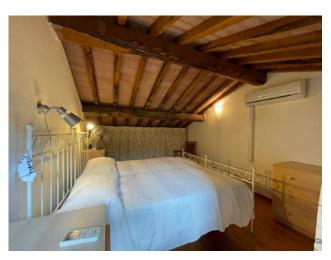

The property characterized by high ceilings with exposed beams consists of a large living room with fireplace and open kitchen, a double bedroom with balcony and en suite bathroom, study, bathroom and a large mezzanine currently used as a double bedroom.

## **Features**

| Property ID: CBI026-26-1537                      | Contract: Sale                |
|--------------------------------------------------|-------------------------------|
| Categoria: Apartment                             | Address: Corso Italia, 118    |
| Zip Code: 58015                                  | Municipality: Orbetello       |
| Zona: Centro storico                             | Total sqm: 115 sq.m.          |
| Bedrooms: 3                                      | Bathrooms: 2                  |
| Rooms: 5                                         | Internal condition: Excellent |
| Floor: 2                                         | Total floors: 2               |
| Independent heating: Heating                     | Date of construction: 1850    |
| Current Status: Available after the deed of sale | Condominium costs: € 62       |
| Terrace: Present                                 | Kitchen: Exposed Kitchen      |
| Tv Antenna : Autonomous                          | Tv SAT : Autonomous           |
| ADSL Coverage                                    | Fireplace                     |
| Air-Conditioned                                  | Wiring : By Law               |
| Shower                                           | Wooden Window Frames          |
| Shutters                                         |                               |