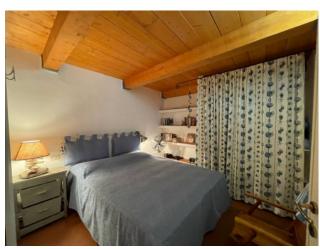

The property characterized by high ceilings with exposed beams consists of a large living room with fireplace and open kitchen, a double bedroom with balcony and en suite bathroom, study, bathroom and a large mezzanine currently used as a double bedroom.

## **Features**

| Property ID: CBI026-26-1537                      | Contract: Sale                |
|--------------------------------------------------|-------------------------------|
| Categoria: Apartment                             | Address: Corso Italia, 118    |
| Zip Code: 58015                                  | Municipality: Orbetello       |
| Zona: Centro storico                             | Total sqm: 115 sq.m.          |
| Bedrooms: 3                                      | Bathrooms: 2                  |
| Rooms: 5                                         | Internal condition: Excellent |
| Floor: 2                                         | Total floors: 2               |
| Independent heating: Heating                     | Date of construction: 1850    |
| Current Status: Available after the deed of sale | Condominium costs: € 62       |
| Terrace: Present                                 | Kitchen: Exposed Kitchen      |
| Tv Antenna : Autonomous                          | Tv SAT : Autonomous           |
| ADSL Coverage                                    | Fireplace                     |
| Air-Conditioned                                  | Wiring : By Law               |
| Shower                                           | Wooden Window Frames          |
| Shutters                                         |                               |