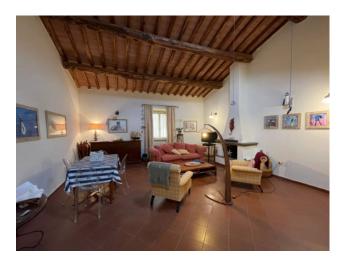

The property characterized by high ceilings with exposed beams consists of a large living room with fireplace and open kitchen, a double bedroom with balcony and en suite bathroom, study, bathroom and a large mezzanine currently used as a double bedroom.

## **Features**

| Property ID: CBI026-26-1537                      | Contract: Sale                |
|--------------------------------------------------|-------------------------------|
| Categoria: Apartment                             | Address: Corso Italia, 118    |
| Zip Code: 58015                                  | Municipality: Orbetello       |
| Zona: Centro storico                             | Total sqm: 115 sq.m.          |
| Bedrooms: 3                                      | Bathrooms: 2                  |
| Rooms: 5                                         | Internal condition: Excellent |
| Floor: 2                                         | Total floors: 2               |
| Independent heating: Heating                     | Date of construction: 1850    |
| Current Status: Available after the deed of sale | Condominium costs: € 62       |
| Terrace: Present                                 | Kitchen: Exposed Kitchen      |
| Tv Antenna : Autonomous                          | Tv SAT : Autonomous           |
| ADSL Coverage                                    | Fireplace                     |
| Air-Conditioned                                  | Wiring : By Law               |
| Shower                                           | Wooden Window Frames          |
| Shutters                                         |                               |