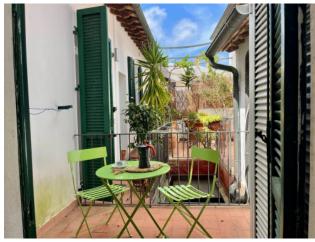

## **Features**

| Property ID: CBI026-26-1537                      | Contract: Sale                |
|--------------------------------------------------|-------------------------------|
| Categoria: Apartment                             | Address: Corso Italia, 118    |
| Zip Code: 58015                                  | Municipality: Orbetello       |
| Zona: Centro storico                             | Total sqm: 115 sq.m.          |
| Bedrooms: 3                                      | Bathrooms: 2                  |
| Rooms: 5                                         | Internal condition: Excellent |
| Floor: 2                                         | Total floors: 2               |
| Independent heating: Heating                     | Date of construction: 1850    |
| Current Status: Available after the deed of sale | Condominium costs: € 62       |
| Terrace: Present                                 | Kitchen: Exposed Kitchen      |
| Tv Antenna : Autonomous                          | Tv SAT : Autonomous           |
| ADSL Coverage                                    | Fireplace                     |
| Air-Conditioned                                  | Wiring : By Law               |
| Shower                                           | Wooden Window Frames          |
| Shutters                                         |                               |