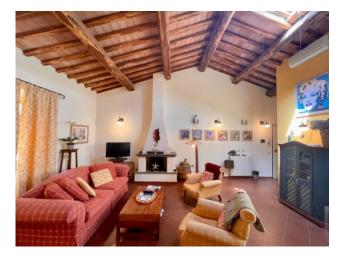

The property characterized by high ceilings with exposed beams consists of a large living room with fireplace and open kitchen, a double bedroom with balcony and en suite bathroom, study, bathroom and a large mezzanine currently used as a double bedroom.

The apartment is equipped with heating and air conditioning.

Energy class G. EpGl under evaluation.

REF. 1537