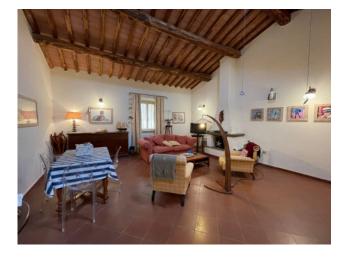

The property characterized by high ceilings with exposed beams consists of a large living room with fireplace and open kitchen, a double bedroom with balcony and en suite bathroom, study, bathroom and a large mezzanine currently used as a double bedroom.

## **Features**

| Property ID: CBI026-26-1537                      | Contract: Sale                |
|--------------------------------------------------|-------------------------------|
| Categoria: Apartment                             | Address: Corso Italia, 118    |
| Zip Code: 58015                                  | Municipality: Orbetello       |
| Zona: Centro storico                             | Total sqm: 115 sq.m.          |
| Bedrooms: 3                                      | Bathrooms: 2                  |
| Rooms: 5                                         | Internal condition: Excellent |
| Floor: 2                                         | Total floors: 2               |
| Independent heating: Heating                     | Date of construction: 1850    |
| Current Status: Available after the deed of sale | Condominium costs: € 62       |
| Terrace: Present                                 | Kitchen: Exposed Kitchen      |
| Tv Antenna : Autonomous                          | Tv SAT : Autonomous           |
| ADSL Coverage                                    | Fireplace                     |
| Air-Conditioned                                  | Wiring : By Law               |
| Shower                                           | Wooden Window Frames          |
| Shutters                                         |                               |