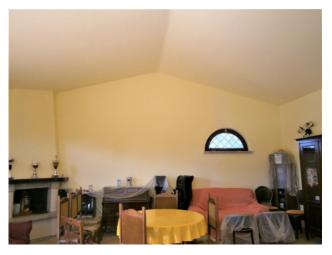

## Single House for sale in Vignanello € 80.000 Ref. CBI105-1492-105

55 sq.m. | Bathrooms: 1 | Bedrooms: 1 | Rooms: 1

LAZIO - VITERBO - VIGNANELLO INDEPENDENT HOUSE WITH 70 OLIVE PLANTS

Pretty country house with attention to detail.

The 50 m2 property is located on a 4000 m2 plot with 70 young olive trees.

The land is completely flat and totally fenced, there is also a well for collecting rainwater.

Its location is excellent, given the proximity to several strategic points in kilometers: 20 km from the Orte motorway exit, 85 km from the sea, 20 km from the lake, 15 km from the Monti Cimini beech forest, 18 km from Viterbo, 87 km from Rome , 4 km to the shopping centers and 3 km to the center of Vignanello.

Excellent solution for those seeking relaxation and privacy, but at the same time don't want to be completely isolated.

Contact us to visit the property.