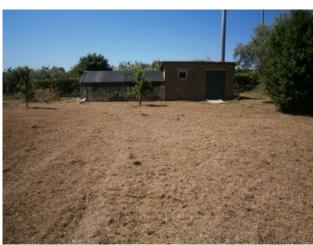

## Single House for sale in Vignanello € 80.000 Ref. CBI105-1492-105

55 sq.m. | Bathrooms: 1 | Bedrooms: 1 | Rooms: 1

LAZIO - VITERBO - VIGNANELLO INDEPENDENT HOUSE WITH 70 OLIVE PLANTS

Pretty country house with attention to detail.

The 50 m2 property is located on a 4000 m2 plot with 70 young olive trees.

The land is completely flat and totally fenced, there is also a well for collecting rainwater.

Its location is excellent, given the proximity to several strategic points in kilometers: 20 km from the Orte motorway exit, 85 km from the sea, 20 km from the lake, 15 km from the Monti Cimini beech forest, 18 km from Viterbo, 87 km from Rome , 4 km to the shopping centers and 3 km to the center of Vignanello.