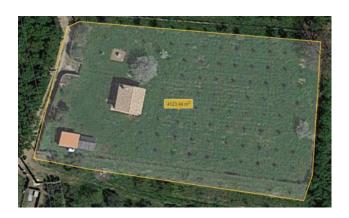

The 50 m2 property is located on a 4000 m2 plot with 70 young olive trees.

The land is completely flat and totally fenced, there is also a well for collecting rainwater.

Its location is excellent, given the proximity to several strategic points in kilometers: 20 km from the Orte motorway exit, 85 km from the sea, 20 km from the lake, 15 km from the Monti Cimini beech forest, 18 km from Viterbo, 87 km from Rome , 4 km to the shopping centers and 3 km to the center of Vignanello.