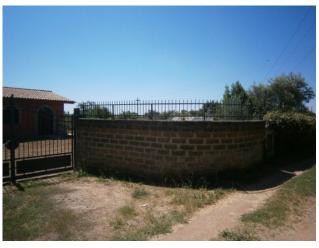

## Single House for sale in Vignanello € 80.000 Ref. CBI105-1492-105

55 sq.m. | Bathrooms: 1 | Bedrooms: 1 | Rooms: 1

LAZIO - VITERBO - VIGNANELLO INDEPENDENT HOUSE WITH 70 OLIVE PLANTS

Pretty country house with attention to detail.

The 50 m2 property is located on a 4000 m2 plot with 70 young olive trees.

The land is completely flat and totally fenced, there is also a well for collecting rainwater.

Its location is excellent, given the proximity to several strategic points in kilometers: 20 km from the Orte motorway exit, 85 km from the sea, 20 km from the lake, 15 km from the Monti Cimini beech forest, 18 km from Viterbo, 87 km from Rome , 4 km to the shopping centers and 3 km to the center of Vignanello.