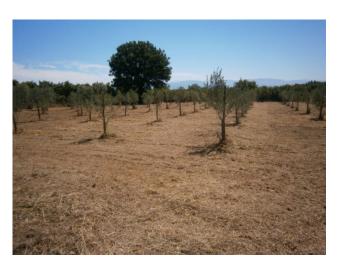

The 50 m2 property is located on a 4000 m2 plot with 70 young olive trees.

The land is completely flat and totally fenced, there is also a well for collecting rainwater.

Its location is excellent, given the proximity to several strategic points in kilometers: 20 km from the Orte motorway exit, 85 km from the sea, 20 km from the lake, 15 km from the Monti Cimini beech forest, 18 km from Viterbo, 87 km from Rome , 4 km to the shopping centers and 3 km to the center of Vignanello.