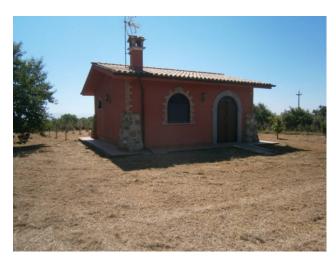

## Single House for sale in Vignanello € 80.000 Ref. CBI105-1492-105

55 sq.m. | Bathrooms: 1 | Bedrooms: 1 | Rooms: 1

LAZIO - VITERBO - VIGNANELLO INDEPENDENT HOUSE WITH 70 OLIVE PLANTS

Pretty country house with attention to detail.

The 50 m2 property is located on a 4000 m2 plot with 70 young olive trees.

The land is completely flat and totally fenced, there is also a well for collecting rainwater.

Its location is excellent, given the proximity to several strategic points in kilometers: 20 km from the Orte motorway exit, 85 km from the sea, 20 km from the lake, 15 km from the Monti Cimini beech forest, 18 km from Viterbo, 87 km from Rome , 4 km to the shopping centers and 3 km to the center of Vignanello.

Excellent solution for those seeking relaxation and privacy, but at the same time don't want to be completely isolated.

Contact us to visit the property.