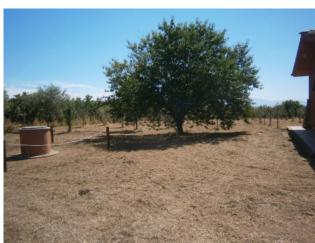

The 50 m2 property is located on a 4000 m2 plot with 70 young olive trees.

The land is completely flat and totally fenced, there is also a well for collecting rainwater.

Its location is excellent, given the proximity to several strategic points in kilometers: 20 km from the Orte motorway exit, 85 km from the sea, 20 km from the lake, 15 km from the Monti Cimini beech forest, 18 km from Viterbo, 87 km from Rome , 4 km to the shopping centers and 3 km to the center of Vignanello.