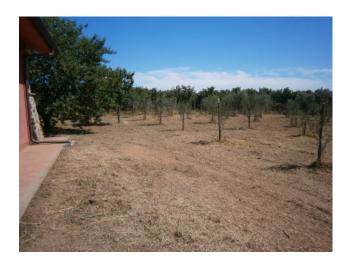

The 50 m2 property is located on a 4000 m2 plot with 70 young olive trees.

The land is completely flat and totally fenced, there is also a well for collecting rainwater.

Its location is excellent, given the proximity to several strategic points in kilometers: 20 km from the Orte motorway exit, 85 km from the sea, 20 km from the lake, 15 km from the Monti Cimini beech forest, 18 km from Viterbo, 87 km from Rome , 4 km to the shopping centers and 3 km to the center of Vignanello.