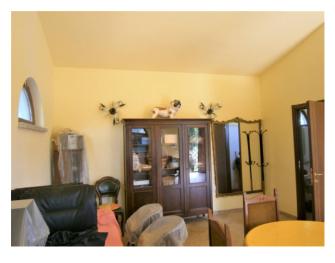

## Single House for sale in Vignanello € 80.000 Ref. CBI105-1492-105

55 sq.m. | Bathrooms: 1 | Bedrooms: 1 | Rooms: 1

LAZIO - VITERBO - VIGNANELLO INDEPENDENT HOUSE WITH 70 OLIVE PLANTS

Pretty country house with attention to detail.

The 50 m2 property is located on a 4000 m2 plot with 70 young olive trees.

The land is completely flat and totally fenced, there is also a well for collecting rainwater.

Its location is excellent, given the proximity to several strategic points in kilometers: 20 km from the Orte motorway exit, 85 km from the sea, 20 km from the lake, 15 km from the Monti Cimini beech forest, 18 km from Viterbo, 87 km from Rome , 4 km to the shopping centers and 3 km to the center of Vignanello.

Excellent solution for those seeking relaxation and privacy, but at the same time don't want to be completely isolated.

Contact us to visit the property.