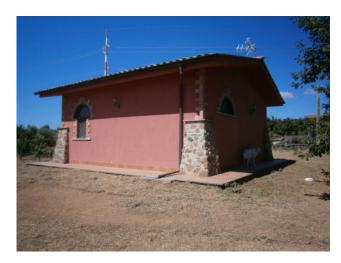

## Single House for sale in Vignanello € 80.000 Ref. CBI105-1492-105

55 sq.m. | Bathrooms: 1 | Bedrooms: 1 | Rooms: 1

LAZIO - VITERBO - VIGNANELLO INDEPENDENT HOUSE WITH 70 OLIVE PLANTS

Pretty country house with attention to detail.

The 50 m2 property is located on a 4000 m2 plot with 70 young olive trees.

The land is completely flat and totally fenced, there is also a well for collecting rainwater.

Its location is excellent, given the proximity to several strategic points in kilometers: 20 km from the Orte motorway exit, 85 km from the sea, 20 km from the lake, 15 km from the Monti Cimini beech forest, 18 km from Viterbo, 87 km from Rome , 4 km to the shopping centers and 3 km to the center of Vignanello.

Excellent solution for those seeking relaxation and privacy, but at the same time don't want to be completely isolated.

Contact us to visit the property.