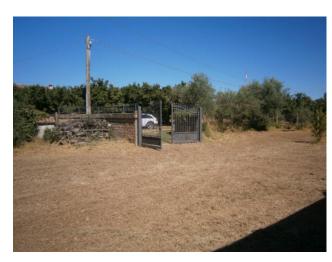

The 50 m2 property is located on a 4000 m2 plot with 70 young olive trees.

The land is completely flat and totally fenced, there is also a well for collecting rainwater.

Its location is excellent, given the proximity to several strategic points in kilometers: 20 km from the Orte motorway exit, 85 km from the sea, 20 km from the lake, 15 km from the Monti Cimini beech forest, 18 km from Viterbo, 87 km from Rome , 4 km to the shopping centers and 3 km to the center of Vignanello.