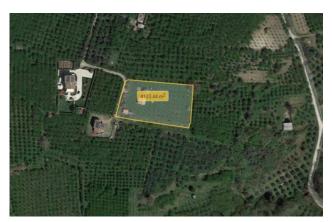

The 50 m2 property is located on a 4000 m2 plot with 70 young olive trees.

The land is completely flat and totally fenced, there is also a well for collecting rainwater.

Its location is excellent, given the proximity to several strategic points in kilometers: 20 km from the Orte motorway exit, 85 km from the sea, 20 km from the lake, 15 km from the Monti Cimini beech forest, 18 km from Viterbo, 87 km from Rome , 4 km to the shopping centers and 3 km to the center of Vignanello.