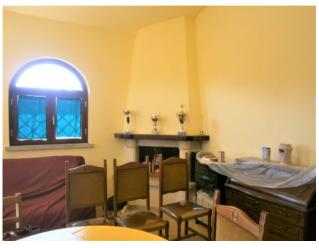

## Single House for sale in Vignanello € 80.000 Ref. CBI105-1492-105

55 sq.m. | Bathrooms: 1 | Bedrooms: 1 | Rooms: 1

LAZIO - VITERBO - VIGNANELLO INDEPENDENT HOUSE WITH 70 OLIVE PLANTS

Pretty country house with attention to detail.

The 50 m2 property is located on a 4000 m2 plot with 70 young olive trees.

The land is completely flat and totally fenced, there is also a well for collecting rainwater.

Its location is excellent, given the proximity to several strategic points in kilometers: 20 km from the Orte motorway exit, 85 km from the sea, 20 km from the lake, 15 km from the Monti Cimini beech forest, 18 km from Viterbo, 87 km from Rome , 4 km to the shopping centers and 3 km to the center of Vignanello.

Excellent solution for those seeking relaxation and privacy, but at the same time don't want to be completely isolated.

Contact us to visit the property.