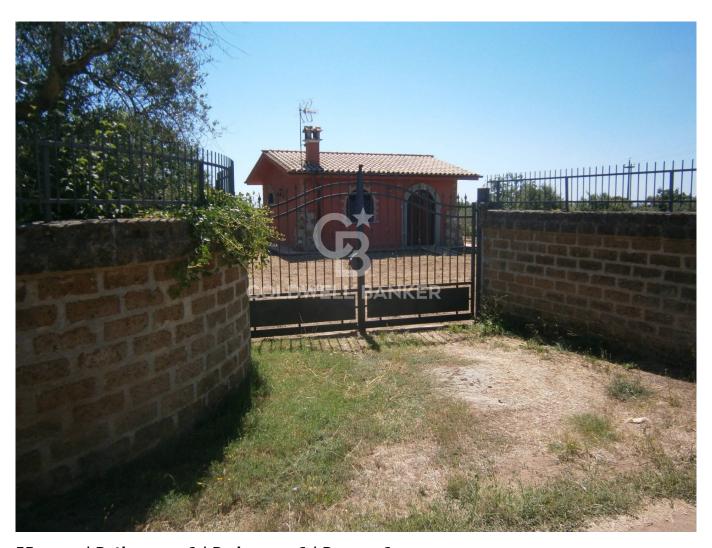

## Single House for sale in Vignanello € 80.000 Ref. CBI105-1492-105

55 sq.m. | Bathrooms: 1 | Bedrooms: 1 | Rooms: 1

LAZIO - VITERBO - VIGNANELLO INDEPENDENT HOUSE WITH 70 OLIVE PLANTS

Pretty country house with attention to detail.

The 50 m2 property is located on a 4000 m2 plot with 70 young olive trees.

The land is completely flat and totally fenced, there is also a well for collecting rainwater.

Its location is excellent, given the proximity to several strategic points in kilometers: 20 km from the Orte motorway exit, 85 km from the sea, 20 km from the lake, 15 km from the Monti Cimini beech forest, 18 km from Viterbo, 87 km from Rome , 4 km to the shopping centers and 3 km to the center of Vignanello.

Excellent solution for those seeking relaxation and privacy, but at the same time don't want to be completely isolated.

Contact us to visit the property.