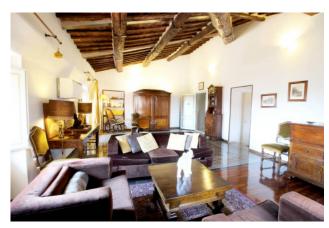

The penthouse is divided into two residential units, but the unification of the premises is underway, which involves the simple opening of a curtain wall.

From the third floor you reach the main entrance by an elegant staircase, as soon as we enter, we find ourselves in a beautiful and large hall with different views of the city, from here you can see the Torre del Mangia. On this part of the property there are two large

The interiors are well cared for and embellished with elegant classic furnishings. The floors present the original terracotta tiles (which need partial restoration) and in ceramic tiles with original designs. The last renovation dates back to the mid-nineties. There is an air conditioning system which, is rare in the historic center, given the difficulties to obtain an installation permit.