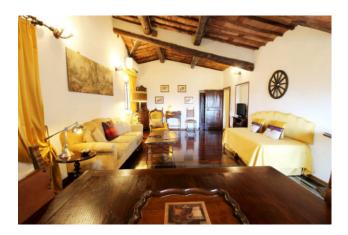

bedrooms overlooking the Duomo and Rocca Salimbeni, a bathroom and a laundry with a beautiful view over the roofs of the adjacent buildings that could also become a second bathroom.

From the living room, we enter the east wing (??) of the apartment, where there is a large living room with dining area and kitchenette; a bedroom and a bathroom with shower complete this part of the building.

The interiors are well cared for and embellished with elegant classic furnishings. The floors present the original terracotta tiles (which need partial restoration) and in ceramic tiles with original designs. The last renovation dates back to the mid-nineties. There is an air conditioning system which, is rare in the historic center, given the difficulties to obtain an installation permit.