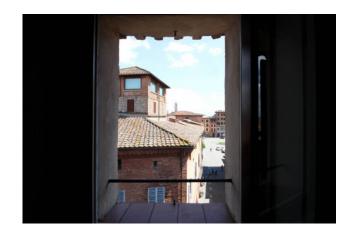

# 232 sq.m. | Bathrooms: 2 | Bedrooms: 3 | Rooms: 8

Located in Siena Old Town, a recognised Unesco heritage site, this beautiful penthouse is found in one of the most beautiful historic buildings of the city. Every room has high ceilings with ancient exposed beams and large windows, overlooking the monuments of the city, that are letting the sun's rays in at any time of the day.

The property faces Piazza Gramsci, one of the liveliest squares in Siena. The apartment is reachable through the historic staircase of the building or by accessing the internal courtyard designed by Baldassarre Peruzzi. From here, a lift reaches the third floor and then a staircase brings you to the fourth floor, which is entirely occupied by the attic.