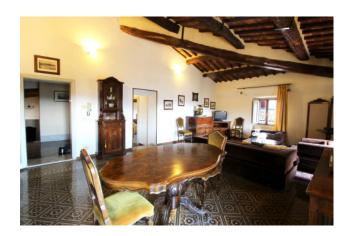

bedrooms overlooking the Duomo and Rocca Salimbeni, a bathroom and a laundry with a beautiful view over the roofs of the adjacent buildings that could also become a second bathroom.

From the living room, we enter the east wing (??) of the apartment, where there is a large living room with dining area and kitchenette; a bedroom and a bathroom with shower complete this part of the building.

The interiors are well cared for and embellished with elegant classic furnishings. The floors present the original terracotta tiles (which need partial restoration) and in ceramic tiles with original designs. The last renovation dates back to the mid-nineties. There is an air conditioning system which, is rare in the historic center, given the difficulties to obtain an installation permit.