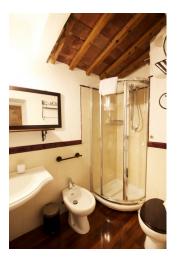

bedrooms overlooking the Duomo and Rocca Salimbeni, a bathroom and a laundry with a beautiful view over the roofs of the adjacent buildings that could also become a second bathroom.

From the living room, we enter the east wing (??) of the apartment, where there is a large living room with dining area and kitchenette; a bedroom and a bathroom with shower complete this part of the building.