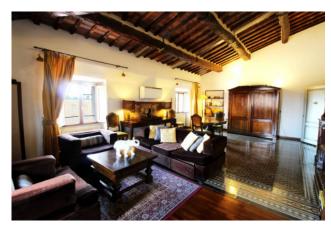

# 232 sq.m. | Bathrooms: 2 | Bedrooms: 3 | Rooms: 8

Located in Siena Old Town, a recognised Unesco heritage site, this beautiful penthouse is found in one of the most beautiful historic buildings of the city. Every room has high ceilings with ancient exposed beams and large windows, overlooking the monuments of the city, that are letting the sun's rays in at any time of the day.

The interiors are well cared for and embellished with elegant classic furnishings. The floors present the original terracotta tiles (which need partial restoration) and in ceramic tiles with original designs. The last renovation dates back to the mid-nineties. There is an air conditioning system which, is rare in the historic center, given the difficulties to obtain an installation permit.