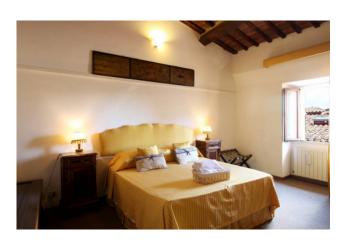

bedrooms overlooking the Duomo and Rocca Salimbeni, a bathroom and a laundry with a beautiful view over the roofs of the adjacent buildings that could also become a second bathroom.

From the living room, we enter the east wing (??) of the apartment, where there is a large living room with dining area and kitchenette; a bedroom and a bathroom with shower complete this part of the building.

The interiors are well cared for and embellished with elegant classic furnishings. The floors present the original terracotta tiles (which need partial restoration) and in ceramic tiles with original designs. The last renovation dates back to the mid-nineties. There is an air conditioning system which, is rare in the historic center, given the difficulties to obtain an installation permit.