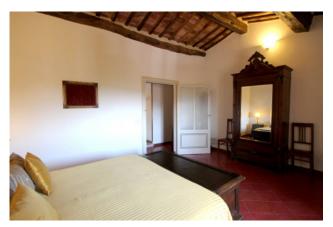

bedrooms overlooking the Duomo and Rocca Salimbeni, a bathroom and a laundry with a beautiful view over the roofs of the adjacent buildings that could also become a second bathroom.

From the living room, we enter the east wing (??) of the apartment, where there is a large living room with dining area and kitchenette; a bedroom and a bathroom with shower complete this part of the building.

The interiors are well cared for and embellished with elegant classic furnishings. The floors present the original terracotta tiles (which need partial restoration) and in ceramic tiles with original designs. The last renovation dates back to the mid-nineties. There is an air conditioning system which, is rare in the historic center, given the difficulties to obtain an installation permit.