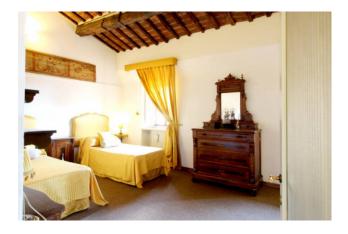

# 232 sq.m. | Bathrooms: 2 | Bedrooms: 3 | Rooms: 8

Located in Siena Old Town, a recognised Unesco heritage site, this beautiful penthouse is found in one of the most beautiful historic buildings of the city. Every room has high ceilings with ancient exposed beams and large windows, overlooking the monuments of the city, that are letting the sun's rays in at any time of the day.

bedrooms overlooking the Duomo and Rocca Salimbeni, a bathroom and a laundry with a beautiful view over the roofs of the adjacent buildings that could also become a second bathroom.

From the living room, we enter the east wing (??) of the apartment, where there is a large living room with dining area and kitchenette; a bedroom and a bathroom with shower complete this part of the building.

The interiors are well cared for and embellished with elegant classic furnishings. The floors present the original terracotta tiles (which need partial restoration) and in ceramic tiles with original designs. The last renovation dates back to the mid-nineties. There is an air conditioning system which, is rare in the historic center, given the difficulties to obtain an installation permit.