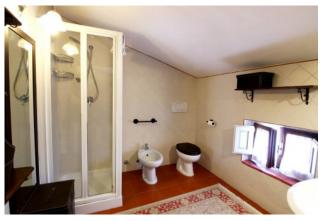

bedrooms overlooking the Duomo and Rocca Salimbeni, a bathroom and a laundry with a beautiful view over the roofs of the adjacent buildings that could also become a second bathroom.

From the living room, we enter the east wing (??) of the apartment, where there is a large living room with dining area and kitchenette; a bedroom and a bathroom with shower complete this part of the building.