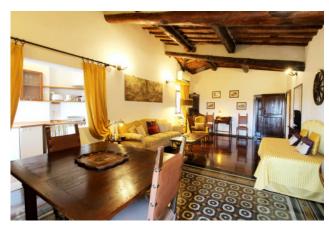

bedrooms overlooking the Duomo and Rocca Salimbeni, a bathroom and a laundry with a beautiful view over the roofs of the adjacent buildings that could also become a second bathroom.

From the living room, we enter the east wing (??) of the apartment, where there is a large living room with dining area and kitchenette; a bedroom and a bathroom with shower complete this part of the building.

The interiors are well cared for and embellished with elegant classic furnishings. The floors present the original terracotta tiles (which need partial restoration) and in ceramic tiles with original designs. The last renovation dates back to the mid-nineties. There is an air conditioning system which, is rare in the historic center, given the difficulties to obtain an installation permit.