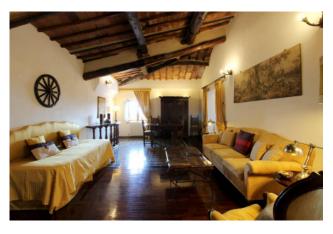

bedrooms overlooking the Duomo and Rocca Salimbeni, a bathroom and a laundry with a beautiful view over the roofs of the adjacent buildings that could also become a second bathroom.

From the living room, we enter the east wing (??) of the apartment, where there is a large living room with dining area and kitchenette; a bedroom and a bathroom with shower complete this part of the building.

The interiors are well cared for and embellished with elegant classic furnishings. The floors present the original terracotta tiles (which need partial restoration) and in ceramic tiles with original designs. The last renovation dates back to the mid-nineties. There is an air conditioning system which, is rare in the historic center, given the difficulties to obtain an installation permit.