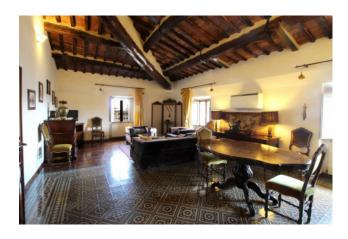

The interiors are well cared for and embellished with elegant classic furnishings. The floors present the original terracotta tiles (which need partial restoration) and in ceramic tiles with original designs. The last renovation dates back to the mid-nineties. There is an air conditioning system which, is rare in the historic center, given the difficulties to obtain an installation permit.