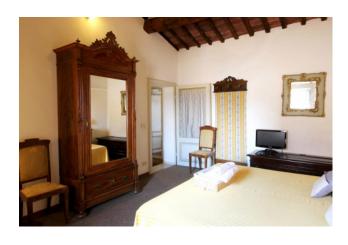

bedrooms overlooking the Duomo and Rocca Salimbeni, a bathroom and a laundry with a beautiful view over the roofs of the adjacent buildings that could also become a second bathroom.

From the living room, we enter the east wing (??) of the apartment, where there is a large living room with dining area and kitchenette; a bedroom and a bathroom with shower complete this part of the building.

The interiors are well cared for and embellished with elegant classic furnishings. The floors present the original terracotta tiles (which need partial restoration) and in ceramic tiles with original designs. The last renovation dates back to the mid-nineties. There is an air conditioning system which, is rare in the historic center, given the difficulties to obtain an installation permit.