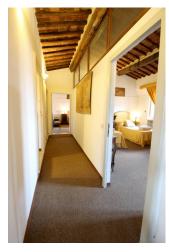

The penthouse is divided into two residential units, but the unification of the premises is underway, which involves the simple opening of a curtain wall.

From the third floor you reach the main entrance by an elegant staircase, as soon as we enter, we find ourselves in a beautiful and large hall with different views of the city, from here you can see the Torre del Mangia. On this part of the property there are two large

The interiors are well cared for and embellished with elegant classic furnishings. The floors present the original terracotta tiles (which need partial restoration) and in ceramic tiles with original designs. The last renovation dates back to the mid-nineties. There is an air conditioning system which, is rare in the historic center, given the difficulties to obtain an installation permit.