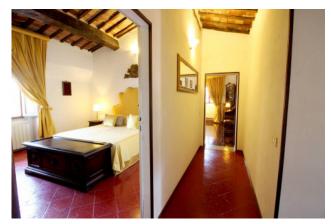

The penthouse is divided into two residential units, but the unification of the premises is underway, which involves the simple opening of a curtain wall.

From the third floor you reach the main entrance by an elegant staircase, as soon as we enter, we find ourselves in a beautiful and large hall with different views of the city, from here you can see the Torre del Mangia. On this part of the property there are two large

The interiors are well cared for and embellished with elegant classic furnishings. The floors present the original terracotta tiles (which need partial restoration) and in ceramic tiles with original designs. The last renovation dates back to the mid-nineties. There is an air conditioning system which, is rare in the historic center, given the difficulties to obtain an installation permit.