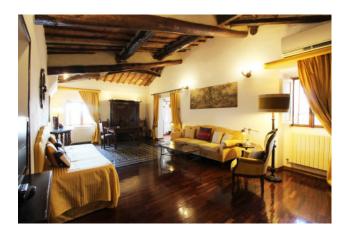

The penthouse is divided into two residential units, but the unification of the premises is underway, which involves the simple opening of a curtain wall.

From the third floor you reach the main entrance by an elegant staircase, as soon as we enter, we find ourselves in a beautiful and large hall with different views of the city, from here you can see the Torre del Mangia. On this part of the property there are two large

The interiors are well cared for and embellished with elegant classic furnishings. The floors present the original terracotta tiles (which need partial restoration) and in ceramic tiles with original designs. The last renovation dates back to the mid-nineties. There is an air conditioning system which, is rare in the historic center, given the difficulties to obtain an installation permit.