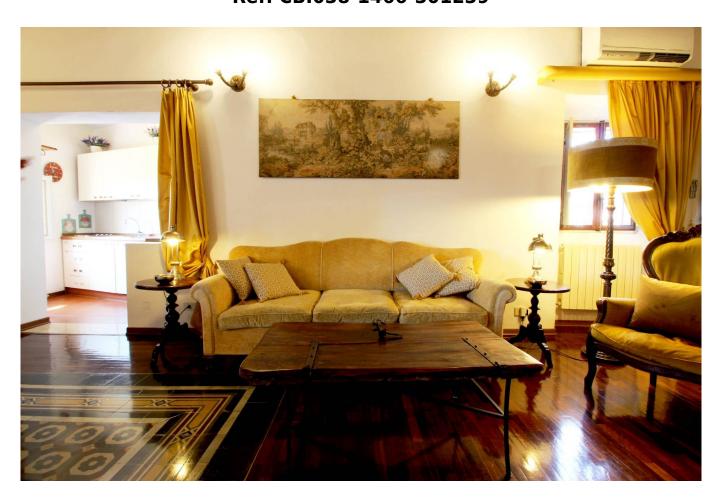

bedrooms overlooking the Duomo and Rocca Salimbeni, a bathroom and a laundry with a beautiful view over the roofs of the adjacent buildings that could also become a second bathroom.

From the living room, we enter the east wing (??) of the apartment, where there is a large living room with dining area and kitchenette; a bedroom and a bathroom with shower complete this part of the building.

The interiors are well cared for and embellished with elegant classic furnishings. The floors present the original terracotta tiles (which need partial restoration) and in ceramic tiles with original designs. The last renovation dates back to the mid-nineties. There is an air conditioning system which, is rare in the historic center, given the difficulties to obtain an installation permit.