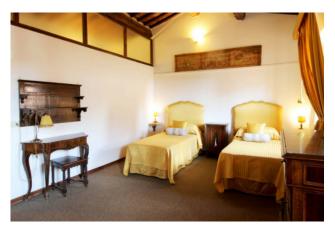

# 232 sq.m. | Bathrooms: 2 | Bedrooms: 3 | Rooms: 8

Located in Siena Old Town, a recognised Unesco heritage site, this beautiful penthouse is found in one of the most beautiful historic buildings of the city. Every room has high ceilings with ancient exposed beams and large windows, overlooking the monuments of the city, that are letting the sun's rays in at any time of the day.

bedrooms overlooking the Duomo and Rocca Salimbeni, a bathroom and a laundry with a beautiful view over the roofs of the adjacent buildings that could also become a second bathroom.

From the living room, we enter the east wing (??) of the apartment, where there is a large living room with dining area and kitchenette; a bedroom and a bathroom with shower complete this part of the building.

The interiors are well cared for and embellished with elegant classic furnishings. The floors present the original terracotta tiles (which need partial restoration) and in ceramic tiles with original designs. The last renovation dates back to the mid-nineties. There is an air conditioning system which, is rare in the historic center, given the difficulties to obtain an installation permit.