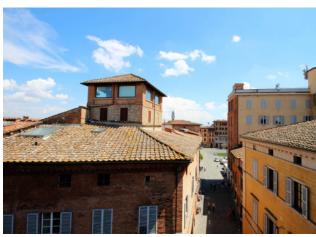

# 232 sq.m. | Bathrooms: 2 | Bedrooms: 3 | Rooms: 8

Located in Siena Old Town, a recognised Unesco heritage site, this beautiful penthouse is found in one of the most beautiful historic buildings of the city. Every room has high ceilings with ancient exposed beams and large windows, overlooking the monuments of the city, that are letting the sun's rays in at any time of the day.

The property faces Piazza Gramsci, one of the liveliest squares in Siena. The apartment is reachable through the historic staircase of the building or by accessing the internal courtyard designed by Baldassarre Peruzzi. From here, a lift reaches the third floor and then a staircase brings you to the fourth floor, which is entirely occupied by the attic.