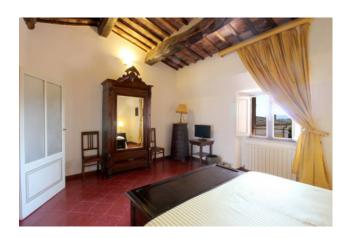

bedrooms overlooking the Duomo and Rocca Salimbeni, a bathroom and a laundry with a beautiful view over the roofs of the adjacent buildings that could also become a second bathroom.

From the living room, we enter the east wing (??) of the apartment, where there is a large living room with dining area and kitchenette; a bedroom and a bathroom with shower complete this part of the building.

The interiors are well cared for and embellished with elegant classic furnishings. The floors present the original terracotta tiles (which need partial restoration) and in ceramic tiles with original designs. The last renovation dates back to the mid-nineties. There is an air conditioning system which, is rare in the historic center, given the difficulties to obtain an installation permit.