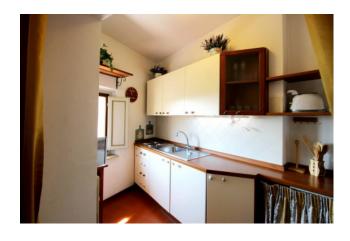

bedrooms overlooking the Duomo and Rocca Salimbeni, a bathroom and a laundry with a beautiful view over the roofs of the adjacent buildings that could also become a second bathroom.

From the living room, we enter the east wing (??) of the apartment, where there is a large living room with dining area and kitchenette; a bedroom and a bathroom with shower complete this part of the building.

The interiors are well cared for and embellished with elegant classic furnishings. The floors present the original terracotta tiles (which need partial restoration) and in ceramic tiles with original designs. The last renovation dates back to the mid-nineties. There is an air conditioning system which, is rare in the historic center, given the difficulties to obtain an installation permit.