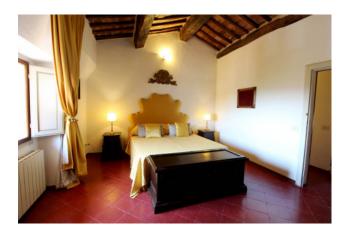

bedrooms overlooking the Duomo and Rocca Salimbeni, a bathroom and a laundry with a beautiful view over the roofs of the adjacent buildings that could also become a second bathroom.

From the living room, we enter the east wing (??) of the apartment, where there is a large living room with dining area and kitchenette; a bedroom and a bathroom with shower complete this part of the building.

The interiors are well cared for and embellished with elegant classic furnishings. The floors present the original terracotta tiles (which need partial restoration) and in ceramic tiles with original designs. The last renovation dates back to the mid-nineties. There is an air conditioning system which, is rare in the historic center, given the difficulties to obtain an installation permit.