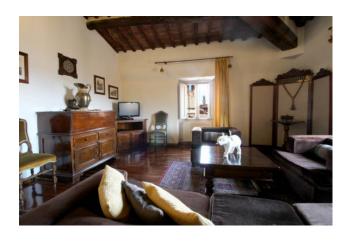

The interiors are well cared for and embellished with elegant classic furnishings. The floors present the original terracotta tiles (which need partial restoration) and in ceramic tiles with original designs. The last renovation dates back to the mid-nineties. There is an air conditioning system which, is rare in the historic center, given the difficulties to obtain an installation permit.