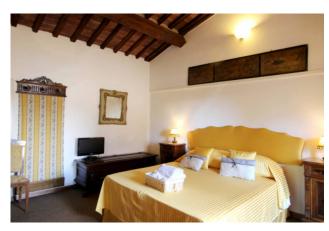

# 232 sq.m. | Bathrooms: 2 | Bedrooms: 3 | Rooms: 8

Located in Siena Old Town, a recognised Unesco heritage site, this beautiful penthouse is found in one of the most beautiful historic buildings of the city. Every room has high ceilings with ancient exposed beams and large windows, overlooking the monuments of the city, that are letting the sun's rays in at any time of the day.

bedrooms overlooking the Duomo and Rocca Salimbeni, a bathroom and a laundry with a beautiful view over the roofs of the adjacent buildings that could also become a second bathroom.

From the living room, we enter the east wing (??) of the apartment, where there is a large living room with dining area and kitchenette; a bedroom and a bathroom with shower complete this part of the building.

The interiors are well cared for and embellished with elegant classic furnishings. The floors present the original terracotta tiles (which need partial restoration) and in ceramic tiles with original designs. The last renovation dates back to the mid-nineties. There is an air conditioning system which, is rare in the historic center, given the difficulties to obtain an installation permit.