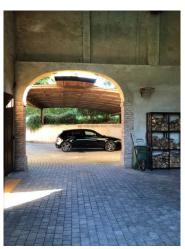

An original cellar from the time of the construction of the 50sqm farmhouse. The park is 3000 square meters with a large salt pool. Four covered parking spaces. Possibility of building an additional house in the barn.