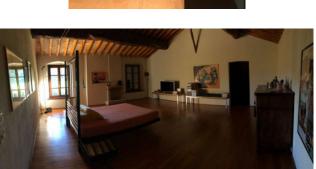

The house faces south and consists of a large furnished and habitable patio, a 42sqm kitchen adjacent to the porch, a 49sqm dining room and a 50sqm living room, five large bedrooms and four bathrooms.

It is a historic residence with a rustic and elegant flavor, finely restored and furnished with historical, antique and design pieces, suitable for those who love country life, quiet and reserved but with the comforts of luxury and easy to reach through the main roads. of communications.