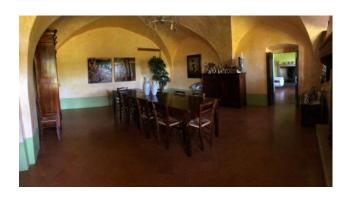

The house faces south and consists of a large furnished and habitable patio, a 42sqm kitchen adjacent to the porch, a 49sqm dining room and a 50sqm living room, five large bedrooms and four bathrooms.

It is a historic residence with a rustic and elegant flavor, finely restored and furnished with historical, antique and design pieces, suitable for those who love country life, quiet and reserved but with the comforts of luxury and easy to reach through the main roads. of communications.