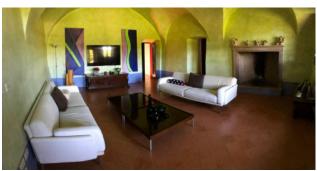

The house faces south and consists of a large furnished and habitable patio, a 42sqm kitchen adjacent to the porch, a 49sqm dining room and a 50sqm living room, five large bedrooms and four bathrooms.

It is a historic residence with a rustic and elegant flavor, finely restored and furnished with historical, antique and design pieces, suitable for those who love country life, quiet and reserved but with the comforts of luxury and easy to reach through the main roads. of communications.