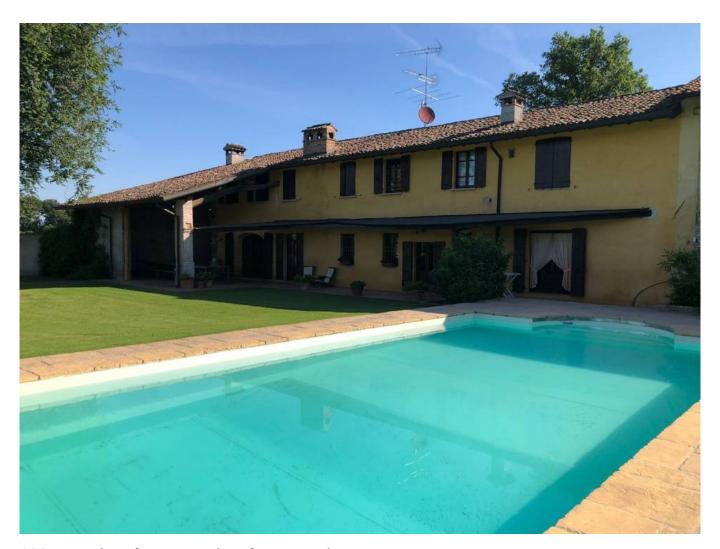

## 600 sq.m. | Bathrooms: 4 | Bedrooms: 5 | Rooms: 14

In Castiglione delle Stiviere, in the countryside adjacent to Desenzano del Garda and convenient to the motorway exit, we offer for sale an important 17th century farmhouse, completely and meticulously renovated in 2000. The work carried out was carried out with attention to maintaining every feature, material and original historical piece of the house. Currently there is no need for interventions due to the perfect maintenance of the property, the swimming pool and the garden.

The house faces south and consists of a large furnished and habitable patio, a 42sqm kitchen adjacent to the porch, a 49sqm dining room and a 50sqm living room, five large bedrooms and four bathrooms.

An original cellar from the time of the construction of the 50sqm farmhouse. The park is 3000 square meters with a large salt pool. Four covered parking spaces. Possibility of building an additional house in the barn.