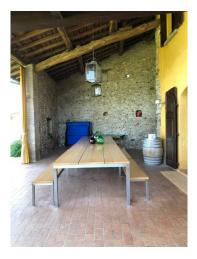

The house faces south and consists of a large furnished and habitable patio, a 42sqm kitchen adjacent to the porch, a 49sqm dining room and a 50sqm living room, five large bedrooms and four bathrooms.