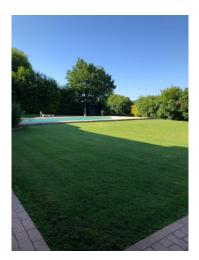

An original cellar from the time of the construction of the 50sqm farmhouse. The park is 3000 square meters with a large salt pool. Four covered parking spaces. Possibility of building an additional house in the barn.