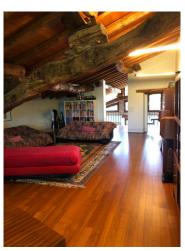

The house faces south and consists of a large furnished and habitable patio, a 42sqm kitchen adjacent to the porch, a 49sqm dining room and a 50sqm living room, five large bedrooms and four bathrooms.

It is a historic residence with a rustic and elegant flavor, finely restored and furnished with historical, antique and design pieces, suitable for those who love country life, quiet and reserved but with the comforts of luxury and easy to reach through the main roads. of communications.