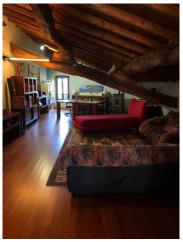

The house faces south and consists of a large furnished and habitable patio, a 42sqm kitchen adjacent to the porch, a 49sqm dining room and a 50sqm living room, five large bedrooms and four bathrooms.

It is a historic residence with a rustic and elegant flavor, finely restored and furnished with historical, antique and design pieces, suitable for those who love country life, quiet and reserved but with the comforts of luxury and easy to reach through the main roads. of communications.