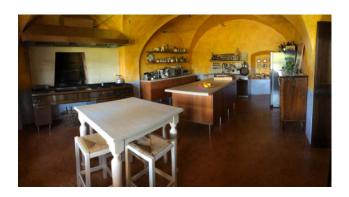

The house faces south and consists of a large furnished and habitable patio, a 42sqm kitchen adjacent to the porch, a 49sqm dining room and a 50sqm living room, five large bedrooms and four bathrooms.