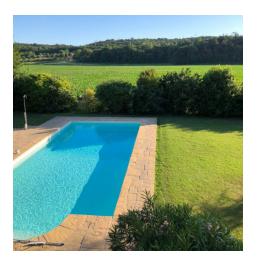

An original cellar from the time of the construction of the 50sqm farmhouse. The park is 3000 square meters with a large salt pool. Four covered parking spaces. Possibility of building an additional house in the barn.