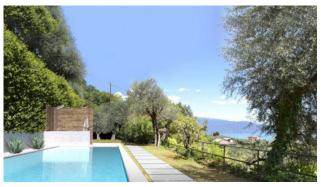

The penthouse consists of a master bedroom and private bathroom, surrounded by the solarium, which has an impressive view. In the basement, we find a garage, laundry room and cellars.

The private garden, organised on several levels, surrounds the villa and, with its 60 olive trees, it allows an excellent oil production. The large garden also offers the possibility of building a swimming pool with a panoramic view.