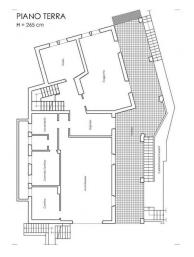

## 450 sq.m. | Bathrooms: 3 | Bedrooms: 6 | Rooms: 12

In Toscolano Maderno, in a panoramic area with a total and splendid view of Lake Garda, we offer for sale a detached villa immersed in 4500 sqm of olive grove in a quiet area with very few units and low construction. The villa is arranged on two levels plus attic. From the main entrance once crossed a spacious driveway, which can also be crossed by car, we lead to a splendid veranda overlooking the lake. Here once entering the living area we find a living room with stone fireplace and a habitable kitchen that opens onto the porch with lake view, as well as the garage, laundry room and cellars.