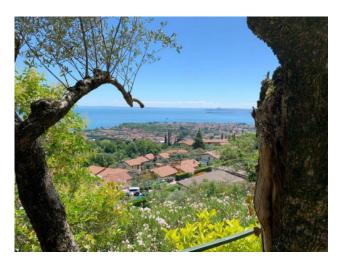

The building is completed by a lakefront plot of land with an adjoining private beach and jetty with the possibility of boat mooring.

Toscolano and Maderno are two towns in the province of Brescia on the Lombard shore of Lake Garda at the beginning of the charming Gardesana Occidentale road, which are easy to reach. The two neighbouring villages have decided to merge into a single municipality to offer their guests the best. Toscolano, famous for its paper mills, and Maderno, open to tourism for a long time, both

home to fishermen, can count on two small welcoming and beautiful gulfs, ideal for sailing, fishing and all water-related sports, without forgetting the walks in the hills and mountains behind them. Maderno can boast a beautiful, spacious and well-served lido, like a beach on the Adriatic, while Toscolano is famous for its large, shady campsites close to the beach.