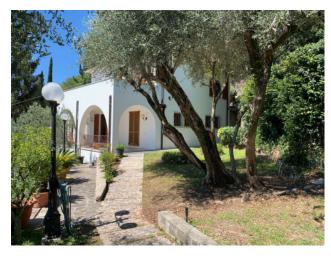

## 450 sq.m. | Bathrooms: 3 | Bedrooms: 6 | Rooms: 12

In Toscolano Maderno, in a panoramic area with a total and splendid view of Lake Garda, we offer for sale a detached villa immersed in 4500 sqm of olive grove in a quiet area with very few units and low construction. The villa is arranged on two levels plus attic. From the main entrance once crossed a spacious driveway, which can also be crossed by car, we lead to a splendid veranda overlooking the lake. Here once entering the living area we find a living room with stone fireplace and a habitable kitchen that opens onto the porch with lake view, as well as the garage, laundry room and cellars.

The penthouse consists of a master bedroom and private bathroom, surrounded by the solarium, which has an impressive view. In the basement, we find a garage, laundry room and cellars.

The private garden, organised on several levels, surrounds the villa and, with its 60 olive trees, it allows an excellent oil production. The large garden also offers the possibility of building a swimming pool with a panoramic view.