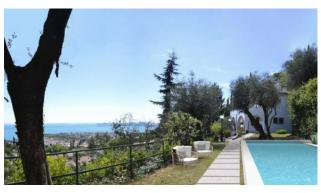

The penthouse consists of a master bedroom and private bathroom, surrounded by the solarium, which has an impressive view. In the basement, we find a garage, laundry room and cellars.

The private garden, organised on several levels, surrounds the villa and, with its 60 olive trees, it allows an excellent oil production. The large garden also offers the possibility of building a swimming pool with a panoramic view.