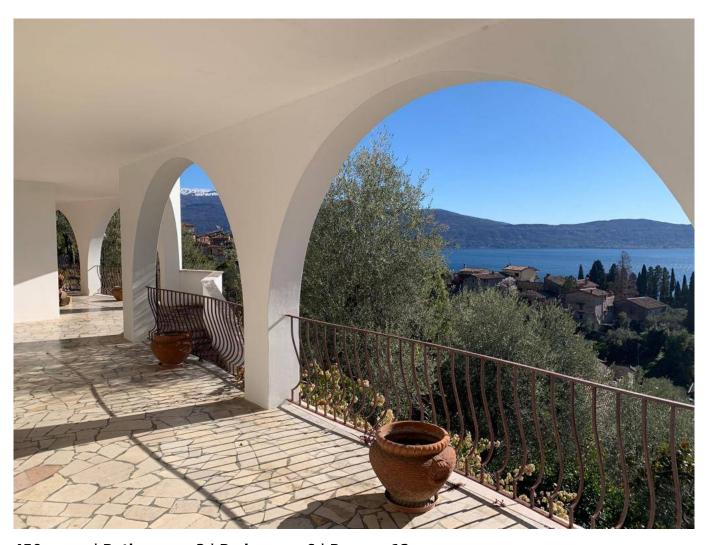

## 450 sq.m. | Bathrooms: 3 | Bedrooms: 6 | Rooms: 12

In Toscolano Maderno, in a panoramic area with a total and splendid view of Lake Garda, we offer for sale a detached villa immersed in 4500 sqm of olive grove in a quiet area with very few units and low construction. The villa is arranged on two levels plus attic. From the main entrance once crossed a spacious driveway, which can also be crossed by car, we lead to a splendid veranda overlooking the lake. Here once entering the living area we find a living room with stone fireplace and a habitable kitchen that opens onto the porch with lake view, as well as the garage, laundry room and cellars.

At the first floor we find a second habitable kitchen and the double living room that connects to the panoramic terrace. The stairwell acts as a filter between the double living room and the large sleeping area, the rhythm of which is marked by the long corridor overlooked by five bedrooms and two bathrooms.