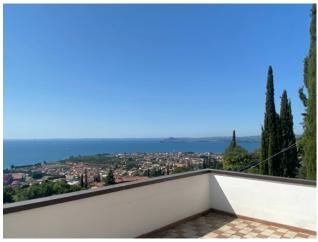

# Villa for sale in Toscolano-Maderno € 1.500.000 Ref. CBI119-1337-78

The penthouse consists of a master bedroom and private bathroom, surrounded by the solarium, which has an impressive view. In the basement, we find a garage, laundry room and cellars.

The private garden, organised on several levels, surrounds the villa and, with its 60 olive trees, it allows an excellent oil production. The large garden also offers the possibility of building a swimming pool with a panoramic view.