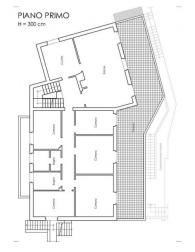

At the first floor we find a second habitable kitchen and the double living room that connects to the panoramic terrace. The stairwell acts as a filter between the double living room and the large sleeping area, the rhythm of which is marked by the long corridor overlooked by five bedrooms and two bathrooms.