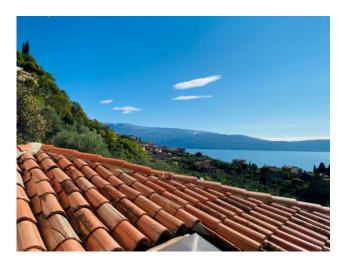

The penthouse consists of a master bedroom and private bathroom, surrounded by the solarium, which has an impressive view. In the basement, we find a garage, laundry room and cellars.

The private garden, organised on several levels, surrounds the villa and, with its 60 olive trees, it allows an excellent oil production. The large garden also offers the possibility of building a swimming pool with a panoramic view.