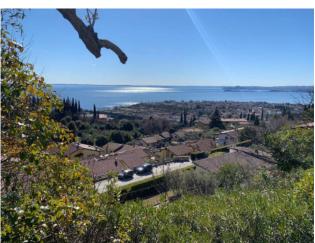

# Villa for sale in Toscolano-Maderno € 1.500.000 Ref. CBI119-1337-78

## 450 sq.m. | Bathrooms: 3 | Bedrooms: 6 | Rooms: 12

In Toscolano Maderno, in a panoramic area with a total and splendid view of Lake Garda, we offer for sale a detached villa immersed in 4500 sqm of olive grove in a quiet area with very few units and low construction. The villa is arranged on two levels plus attic. From the main entrance once crossed a spacious driveway, which can also be crossed by car, we lead to a splendid veranda overlooking the lake. Here once entering the living area we find a living room with stone fireplace and a habitable kitchen that opens onto the porch with lake view, as well as the garage, laundry room and cellars.