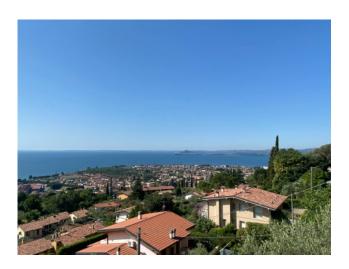

# Villa for sale in Toscolano-Maderno € 1.500.000 Ref. CBI119-1337-78

## 450 sq.m. | Bathrooms: 3 | Bedrooms: 6 | Rooms: 12

In Toscolano Maderno, in a panoramic area with a total and splendid view of Lake Garda, we offer for sale a detached villa immersed in 4500 sqm of olive grove in a quiet area with very few units and low construction. The villa is arranged on two levels plus attic. From the main entrance once crossed a spacious driveway, which can also be crossed by car, we lead to a splendid veranda overlooking the lake. Here once entering the living area we find a living room with stone fireplace and a habitable kitchen that opens onto the porch with lake view, as well as the garage, laundry room and cellars.