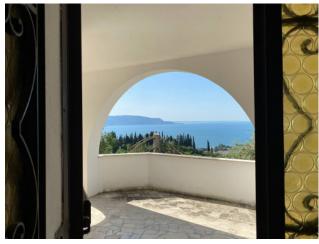

At the first floor we find a second habitable kitchen and the double living room that connects to the panoramic terrace. The stairwell acts as a filter between the double living room and the large sleeping area, the rhythm of which is marked by the long corridor overlooked by five bedrooms and two bathrooms.

The penthouse consists of a master bedroom and private bathroom, surrounded by the solarium, which has an impressive view. In the basement, we find a garage, laundry room and cellars.

The private garden, organised on several levels, surrounds the villa and, with its 60 olive trees, it allows an excellent oil production. The large garden also offers the possibility of building a swimming pool with a panoramic view.