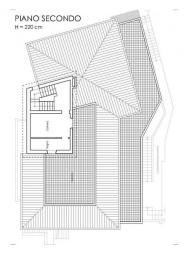

The penthouse consists of a master bedroom and private bathroom, surrounded by the solarium, which has an impressive view. In the basement, we find a garage, laundry room and cellars.

The private garden, organised on several levels, surrounds the villa and, with its 60 olive trees, it allows an excellent oil production. The large garden also offers the possibility of building a swimming pool with a panoramic view.