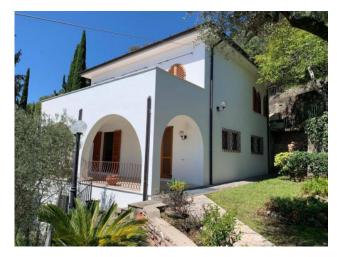

## 450 sq.m. | Bathrooms: 3 | Bedrooms: 6 | Rooms: 12

In Toscolano Maderno, in a panoramic area with a total and splendid view of Lake Garda, we offer for sale a detached villa immersed in 4500 sqm of olive grove in a quiet area with very few units and low construction. The villa is arranged on two levels plus attic. From the main entrance once crossed a spacious driveway, which can also be crossed by car, we lead to a splendid veranda overlooking the lake. Here once entering the living area we find a living room with stone fireplace and a habitable kitchen that opens onto the porch with lake view, as well as the garage, laundry room and cellars.

The penthouse consists of a master bedroom and private bathroom, surrounded by the solarium, which has an impressive view. In the basement, we find a garage, laundry room and cellars.

The private garden, organised on several levels, surrounds the villa and, with its 60 olive trees, it allows an excellent oil production. The large garden also offers the possibility of building a swimming pool with a panoramic view.