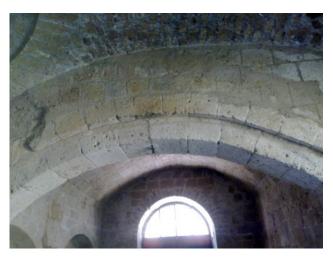

The building has a great historical value, being dated to the end of 1200, a reliable date in consideration of the architectural and decorative elements still recognizable in the original structure of doors and windows. Over time, the original medieval style has been overlapped with different architectural styles and the building has been rebuilt in several phases between the end of the 18th century and the 19th century.

### **Features**

| Property ID: CBI038-104-301232      | Contract: Sale                                   |
|-------------------------------------|--------------------------------------------------|
| Categoria: Building                 | Address: Via Stefano Porcari                     |
| Zip Code: 5018                      | Municipality: Orvieto                            |
| Total sqm: 2.000 sq.m.              | Rooms: 40                                        |
| Internal condition: To be renovated | Floor: Buildings                                 |
| Total floors: 3                     | Parking space: Uncovered Parking                 |
| Date of construction: 1200          | Current Status: Available after the deed of sale |
| Garden: Private, 1.000 sq.m.        | Cellar                                           |
| Wooden Window Frames                |                                                  |