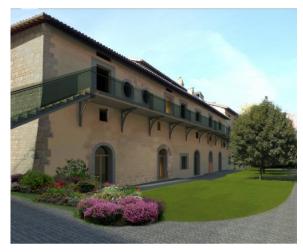

## 2.000 sq.m. | Rooms: 40

In the historic center of Orvieto, precisely in Via Stefano Porcari, we offer for sale an entire building built on three levels + basement of about 2000 square meters to be completely restored. The property is completed by a courtyard of about 2000 square meters and an annex

The suggestive church of the Madonna del Campione (1796) is located in front of the building entrance.

The property is suitable for different uses both as residential, allowing the construction of about 16 apartments, from 75sqm to 200sqm, and as an accommodation facility being 20 meters away from Corso Cavour and 500 meters away on foot from the famous Cathedral of Orvieto, an iconic place known throughout the world for its beauty.