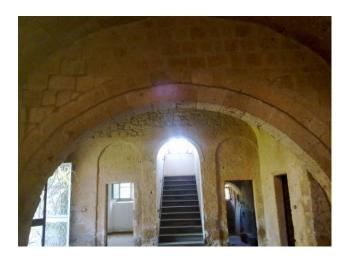

The building has a great historical value, being dated to the end of 1200, a reliable date in consideration of the architectural and decorative elements still recognizable in the original structure of doors and windows. Over time, the original medieval style has been overlapped with different architectural styles and the building has been rebuilt in several phases between the end of the 18th century and the 19th century.

### **Features**

| Property ID: CBI038-104-301232      | Contract: Sale                                   |
|-------------------------------------|--------------------------------------------------|
| Categoria: Building                 | Address: Via Stefano Porcari                     |
| Zip Code: 5018                      | Municipality: Orvieto                            |
| Total sqm: 2.000 sq.m.              | Rooms: 40                                        |
| Internal condition: To be renovated | Floor: Buildings                                 |
| Total floors: 3                     | Parking space: Uncovered Parking                 |
| Date of construction: 1200          | Current Status: Available after the deed of sale |
| Garden: Private, 1.000 sq.m.        | Cellar                                           |
| Wooden Window Frames                |                                                  |