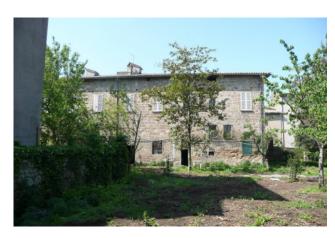

## 2.000 sq.m. | Rooms: 40

In the historic center of Orvieto, precisely in Via Stefano Porcari, we offer for sale an entire building built on three levels + basement of about 2000 square meters to be completely restored. The property is completed by a courtyard of about 2000 square meters and an annex

### **Features**

| Property ID: CBI038-104-301232      | Contract: Sale                                   |
|-------------------------------------|--------------------------------------------------|
| Categoria: Building                 | Address: Via Stefano Porcari                     |
| Zip Code: 5018                      | Municipality: Orvieto                            |
| Total sqm: 2.000 sq.m.              | Rooms: 40                                        |
| Internal condition: To be renovated | Floor: Buildings                                 |
| Total floors: 3                     | Parking space: Uncovered Parking                 |
| Date of construction: 1200          | Current Status: Available after the deed of sale |
| Garden: Private, 1.000 sq.m.        | Cellar                                           |
| Wooden Window Frames                |                                                  |