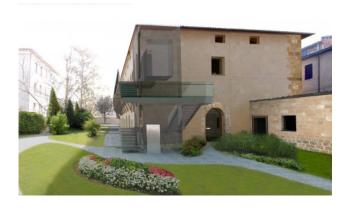

## 2.000 sq.m. | Rooms: 40

In the historic center of Orvieto, precisely in Via Stefano Porcari, we offer for sale an entire building built on three levels + basement of about 2000 square meters to be completely restored. The property is completed by a courtyard of about 2000 square meters and an annex

The building has a great historical value, being dated to the end of 1200, a reliable date in consideration of the architectural and decorative elements still recognizable in the original structure of doors and windows. Over time, the original medieval style has been overlapped with different architectural styles and the building has been rebuilt in several phases between the end of the 18th century and the 19th century.

The suggestive church of the Madonna del Campione (1796) is located in front of the building entrance.

The property is suitable for different uses both as residential, allowing the construction of about 16 apartments, from 75sqm to 200sqm, and as an accommodation facility being 20 meters away from Corso Cavour and 500 meters away on foot from the famous Cathedral of Orvieto, an iconic place known throughout the world for its beauty.