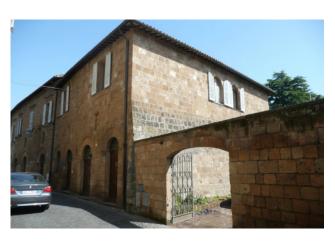

## 2.000 sq.m. | Rooms: 40

In the historic center of Orvieto, precisely in Via Stefano Porcari, we offer for sale an entire building built on three levels + basement of about 2000 square meters to be completely restored. The property is completed by a courtyard of about 2000 square meters and an annex

The building has a great historical value, being dated to the end of 1200, a reliable date in consideration of the architectural and decorative elements still recognizable in the original structure of doors and windows. Over time, the original medieval style has been overlapped with different architectural styles and the building has been rebuilt in several phases between the end of the 18th century and the 19th century.

The suggestive church of the Madonna del Campione (1796) is located in front of the building entrance.

The property is suitable for different uses both as residential, allowing the construction of about 16 apartments, from 75sqm to 200sqm, and as an accommodation facility being 20 meters away from Corso Cavour and 500 meters away on foot from the famous Cathedral of Orvieto, an iconic place known throughout the world for its beauty.