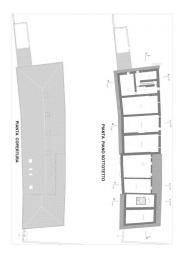

## 2.000 sq.m. | Rooms: 40

In the historic center of Orvieto, precisely in Via Stefano Porcari, we offer for sale an entire building built on three levels + basement of about 2000 square meters to be completely restored. The property is completed by a courtyard of about 2000 square meters and an annex

### **Features**

| Property ID: CBI038-104-301232      | Contract: Sale                                   |
|-------------------------------------|--------------------------------------------------|
| Categoria: Building                 | Address: Via Stefano Porcari                     |
| Zip Code: 5018                      | Municipality: Orvieto                            |
| Total sqm: 2.000 sq.m.              | Rooms: 40                                        |
| Internal condition: To be renovated | Floor: Buildings                                 |
| Total floors: 3                     | Parking space: Uncovered Parking                 |
| Date of construction: 1200          | Current Status: Available after the deed of sale |
| Garden: Private, 1.000 sq.m.        | Cellar                                           |
| Wooden Window Frames                |                                                  |