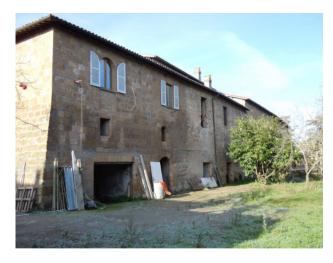

## 2.000 sq.m. | Rooms: 40

In the historic center of Orvieto, precisely in Via Stefano Porcari, we offer for sale an entire building built on three levels + basement of about 2000 square meters to be completely restored. The property is completed by a courtyard of about 2000 square meters and an annex

The building has a great historical value, being dated to the end of 1200, a reliable date in consideration of the architectural and decorative elements still recognizable in the original structure of doors and windows. Over time, the original medieval style has been overlapped with different architectural styles and the building has been rebuilt in several phases between the end of the 18th century and the 19th century.

### **Features**

| Property ID: CBI038-104-301232      | Contract: Sale                                   |
|-------------------------------------|--------------------------------------------------|
| Categoria: Building                 | Address: Via Stefano Porcari                     |
| Zip Code: 5018                      | Municipality: Orvieto                            |
| Total sqm: 2.000 sq.m.              | Rooms: 40                                        |
| Internal condition: To be renovated | Floor: Buildings                                 |
| Total floors: 3                     | Parking space: Uncovered Parking                 |
| Date of construction: 1200          | Current Status: Available after the deed of sale |
| Garden: Private, 1.000 sq.m.        | Cellar                                           |
| Wooden Window Frames                |                                                  |