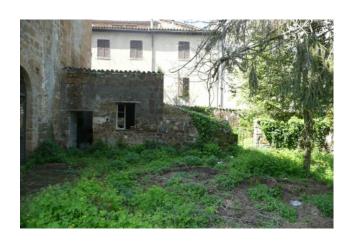

## 2.000 sq.m. | Rooms: 40

In the historic center of Orvieto, precisely in Via Stefano Porcari, we offer for sale an entire building built on three levels + basement of about 2000 square meters to be completely restored. The property is completed by a courtyard of about 2000 square meters and an annex

### **Features**

| Property ID: CBI038-104-301232      | Contract: Sale                                   |
|-------------------------------------|--------------------------------------------------|
| Categoria: Building                 | Address: Via Stefano Porcari                     |
| Zip Code: 5018                      | Municipality: Orvieto                            |
| Total sqm: 2.000 sq.m.              | Rooms: 40                                        |
| Internal condition: To be renovated | Floor: Buildings                                 |
| Total floors: 3                     | Parking space: Uncovered Parking                 |
| Date of construction: 1200          | Current Status: Available after the deed of sale |
| Garden: Private, 1.000 sq.m.        | Cellar                                           |
| Wooden Window Frames                |                                                  |