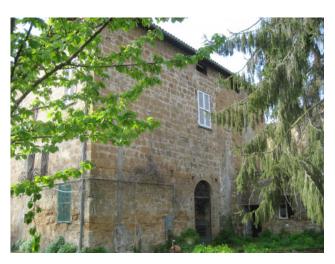

## 2.000 sq.m. | Rooms: 40

In the historic center of Orvieto, precisely in Via Stefano Porcari, we offer for sale an entire building built on three levels + basement of about 2000 square meters to be completely restored. The property is completed by a courtyard of about 2000 square meters and an annex

The building has a great historical value, being dated to the end of 1200, a reliable date in consideration of the architectural and decorative elements still recognizable in the original structure of doors and windows. Over time, the original medieval style has been overlapped with different architectural styles and the building has been rebuilt in several phases between the end of the 18th century and the 19th century.

### **Features**

| Property ID: CBI038-104-301232      | Contract: Sale                                   |
|-------------------------------------|--------------------------------------------------|
| Categoria: Building                 | Address: Via Stefano Porcari                     |
| Zip Code: 5018                      | Municipality: Orvieto                            |
| Total sqm: 2.000 sq.m.              | Rooms: 40                                        |
| Internal condition: To be renovated | Floor: Buildings                                 |
| Total floors: 3                     | Parking space: Uncovered Parking                 |
| Date of construction: 1200          | Current Status: Available after the deed of sale |
| Garden: Private, 1.000 sq.m.        | Cellar                                           |
| Wooden Window Frames                |                                                  |