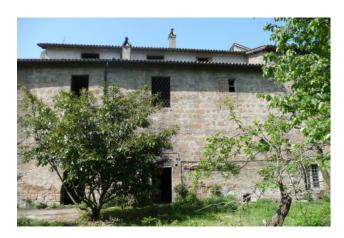

## 2.000 sq.m. | Rooms: 40

In the historic center of Orvieto, precisely in Via Stefano Porcari, we offer for sale an entire building built on three levels + basement of about 2000 square meters to be completely restored. The property is completed by a courtyard of about 2000 square meters and an annex

### **Features**

| Property ID: CBI038-104-301232      | Contract: Sale                                   |
|-------------------------------------|--------------------------------------------------|
| Categoria: Building                 | Address: Via Stefano Porcari                     |
| Zip Code: 5018                      | Municipality: Orvieto                            |
| Total sqm: 2.000 sq.m.              | Rooms: 40                                        |
| Internal condition: To be renovated | Floor: Buildings                                 |
| Total floors: 3                     | Parking space: Uncovered Parking                 |
| Date of construction: 1200          | Current Status: Available after the deed of sale |
| Garden: Private, 1.000 sq.m.        | Cellar                                           |
| Wooden Window Frames                |                                                  |