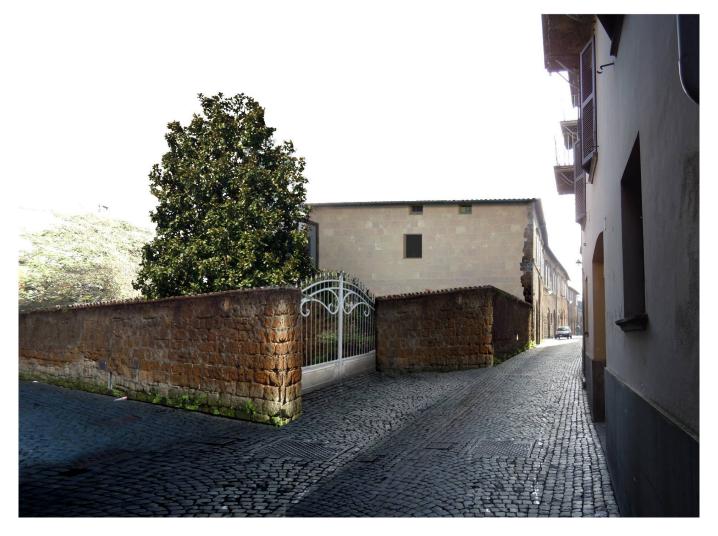

## 2.000 sq.m. | Rooms: 40

In the historic center of Orvieto, precisely in Via Stefano Porcari, we offer for sale an entire building built on three levels + basement of about 2000 square meters to be completely restored. The property is completed by a courtyard of about 2000 square meters and an annex

The building has a great historical value, being dated to the end of 1200, a reliable date in consideration of the architectural and decorative elements still recognizable in the original structure of doors and windows. Over time, the original medieval style has been overlapped with different architectural styles and the building has been rebuilt in several phases between the end of the 18th century and the 19th century.

The suggestive church of the Madonna del Campione (1796) is located in front of the building entrance.

The property is suitable for different uses both as residential, allowing the construction of about 16 apartments, from 75sqm to 200sqm, and as an accommodation facility being 20 meters away from Corso Cavour and 500 meters away on foot from the famous Cathedral of Orvieto, an iconic place known throughout the world for its beauty.