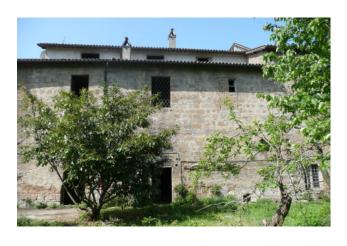

## 2.000 sq.m. | Rooms: 40

In the historic center of Orvieto, precisely in Via Stefano Porcari, we offer for sale an entire building built on three levels + basement of about 2000 square meters to be completely restored. The property is completed by a courtyard of about 2000 square meters and an annex

The building has a great historical value, being dated to the end of 1200, a reliable date in consideration of the architectural and decorative elements still recognizable in the original structure of doors and windows. Over time, the original medieval style has been overlapped with different architectural styles and the building has been rebuilt in several phases between the end of the 18th century and the 19th century.

### **Features**

| Property ID: CBI038-104-301232      | Contract: Sale                                   |
|-------------------------------------|--------------------------------------------------|
| Categoria: Building                 | Address: Via Stefano Porcari                     |
| Zip Code: 5018                      | Municipality: Orvieto                            |
| Total sqm: 2.000 sq.m.              | Rooms: 40                                        |
| Internal condition: To be renovated | Floor: Buildings                                 |
| Total floors: 3                     | Parking space: Uncovered Parking                 |
| Date of construction: 1200          | Current Status: Available after the deed of sale |
| Garden: Private, 1.000 sq.m.        | Cellar                                           |
| Wooden Window Frames                |                                                  |