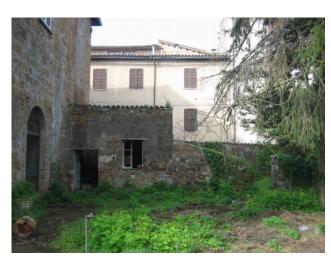

## 2.000 sq.m. | Rooms: 40

In the historic center of Orvieto, precisely in Via Stefano Porcari, we offer for sale an entire building built on three levels + basement of about 2000 square meters to be completely restored. The property is completed by a courtyard of about 2000 square meters and an annex

The building has a great historical value, being dated to the end of 1200, a reliable date in consideration of the architectural and decorative elements still recognizable in the original structure of doors and windows. Over time, the original medieval style has been overlapped with different architectural styles and the building has been rebuilt in several phases between the end of the 18th century and the 19th century.

### **Features**

| Property ID: CBI038-104-301232      | Contract: Sale                                   |
|-------------------------------------|--------------------------------------------------|
| Categoria: Building                 | Address: Via Stefano Porcari                     |
| Zip Code: 5018                      | Municipality: Orvieto                            |
| Total sqm: 2.000 sq.m.              | Rooms: 40                                        |
| Internal condition: To be renovated | Floor: Buildings                                 |
| Total floors: 3                     | Parking space: Uncovered Parking                 |
| Date of construction: 1200          | Current Status: Available after the deed of sale |
| Garden: Private, 1.000 sq.m.        | Cellar                                           |
| Wooden Window Frames                |                                                  |