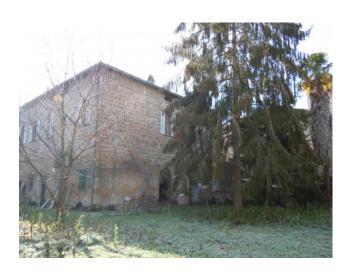

The building has a great historical value, being dated to the end of 1200, a reliable date in consideration of the architectural and decorative elements still recognizable in the original structure of doors and windows. Over time, the original medieval style has been overlapped with different architectural styles and the building has been rebuilt in several phases between the end of the 18th century and the 19th century.