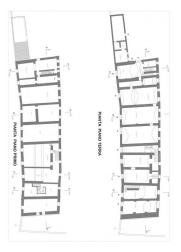

## 2.000 sq.m. | Rooms: 40

In the historic center of Orvieto, precisely in Via Stefano Porcari, we offer for sale an entire building built on three levels + basement of about 2000 square meters to be completely restored. The property is completed by a courtyard of about 2000 square meters and an annex

### **Features**

| Property ID: CBI038-104-301232      | Contract: Sale                                   |
|-------------------------------------|--------------------------------------------------|
| Categoria: Building                 | Address: Via Stefano Porcari                     |
| Zip Code: 5018                      | Municipality: Orvieto                            |
| Total sqm: 2.000 sq.m.              | Rooms: 40                                        |
| Internal condition: To be renovated | Floor: Buildings                                 |
| Total floors: 3                     | Parking space: Uncovered Parking                 |
| Date of construction: 1200          | Current Status: Available after the deed of sale |
| Garden: Private, 1.000 sq.m.        | Cellar                                           |
| Wooden Window Frames                |                                                  |