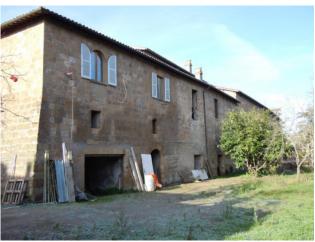

## 2.000 sq.m. | Rooms: 40

In the historic center of Orvieto, precisely in Via Stefano Porcari, we offer for sale an entire building built on three levels + basement of about 2000 square meters to be completely restored. The property is completed by a courtyard of about 2000 square meters and an annex

The building has a great historical value, being dated to the end of 1200, a reliable date in consideration of the architectural and decorative elements still recognizable in the original structure of doors and windows. Over time, the original medieval style has been overlapped with different architectural styles and the building has been rebuilt in several phases between the end of the 18th century and the 19th century.

### **Features**

| Property ID: CBI038-104-301232      | Contract: Sale                                   |
|-------------------------------------|--------------------------------------------------|
| Categoria: Building                 | Address: Via Stefano Porcari                     |
| Zip Code: 5018                      | Municipality: Orvieto                            |
| Total sqm: 2.000 sq.m.              | Rooms: 40                                        |
| Internal condition: To be renovated | Floor: Buildings                                 |
| Total floors: 3                     | Parking space: Uncovered Parking                 |
| Date of construction: 1200          | Current Status: Available after the deed of sale |
| Garden: Private, 1.000 sq.m.        | Cellar                                           |
| Wooden Window Frames                |                                                  |