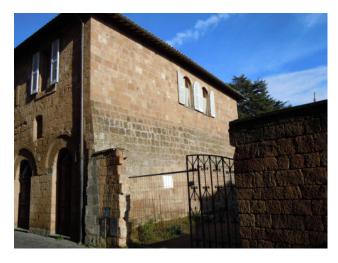

## 2.000 sq.m. | Rooms: 40

In the historic center of Orvieto, precisely in Via Stefano Porcari, we offer for sale an entire building built on three levels + basement of about 2000 square meters to be completely restored. The property is completed by a courtyard of about 2000 square meters and an annex

The building has a great historical value, being dated to the end of 1200, a reliable date in consideration of the architectural and decorative elements still recognizable in the original structure of doors and windows. Over time, the original medieval style has been overlapped with different architectural styles and the building has been rebuilt in several phases between the end of the 18th century and the 19th century.

### **Features**

| Property ID: CBI038-104-301232      | Contract: Sale                                   |
|-------------------------------------|--------------------------------------------------|
| Categoria: Building                 | Address: Via Stefano Porcari                     |
| Zip Code: 5018                      | Municipality: Orvieto                            |
| Total sqm: 2.000 sq.m.              | Rooms: 40                                        |
| Internal condition: To be renovated | Floor: Buildings                                 |
| Total floors: 3                     | Parking space: Uncovered Parking                 |
| Date of construction: 1200          | Current Status: Available after the deed of sale |
| Garden: Private, 1.000 sq.m.        | Cellar                                           |
| Wooden Window Frames                |                                                  |