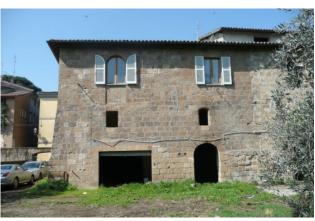

## 2.000 sq.m. | Rooms: 40

In the historic center of Orvieto, precisely in Via Stefano Porcari, we offer for sale an entire building built on three levels + basement of about 2000 square meters to be completely restored. The property is completed by a courtyard of about 2000 square meters and an annex

The building has a great historical value, being dated to the end of 1200, a reliable date in consideration of the architectural and decorative elements still recognizable in the original structure of doors and windows. Over time, the original medieval style has been overlapped with different architectural styles and the building has been rebuilt in several phases between the end of the 18th century and the 19th century.

### **Features**

| Property ID: CBI038-104-301232      | Contract: Sale                                   |
|-------------------------------------|--------------------------------------------------|
| Categoria: Building                 | Address: Via Stefano Porcari                     |
| Zip Code: 5018                      | Municipality: Orvieto                            |
| Total sqm: 2.000 sq.m.              | Rooms: 40                                        |
| Internal condition: To be renovated | Floor: Buildings                                 |
| Total floors: 3                     | Parking space: Uncovered Parking                 |
| Date of construction: 1200          | Current Status: Available after the deed of sale |
| Garden: Private, 1.000 sq.m.        | Cellar                                           |
| Wooden Window Frames                |                                                  |