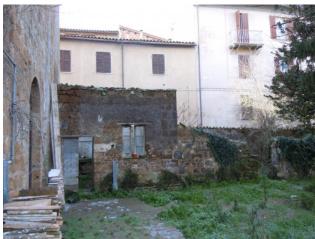

## 2.000 sq.m. | Rooms: 40

In the historic center of Orvieto, precisely in Via Stefano Porcari, we offer for sale an entire building built on three levels + basement of about 2000 square meters to be completely restored. The property is completed by a courtyard of about 2000 square meters and an annex

The building has a great historical value, being dated to the end of 1200, a reliable date in consideration of the architectural and decorative elements still recognizable in the original structure of doors and windows. Over time, the original medieval style has been overlapped with different architectural styles and the building has been rebuilt in several phases between the end of the 18th century and the 19th century.

### **Features**

| Property ID: CBI038-104-301232      | Contract: Sale                                   |
|-------------------------------------|--------------------------------------------------|
| Categoria: Building                 | Address: Via Stefano Porcari                     |
| Zip Code: 5018                      | Municipality: Orvieto                            |
| Total sqm: 2.000 sq.m.              | Rooms: 40                                        |
| Internal condition: To be renovated | Floor: Buildings                                 |
| Total floors: 3                     | Parking space: Uncovered Parking                 |
| Date of construction: 1200          | Current Status: Available after the deed of sale |
| Garden: Private, 1.000 sq.m.        | Cellar                                           |
| Wooden Window Frames                |                                                  |