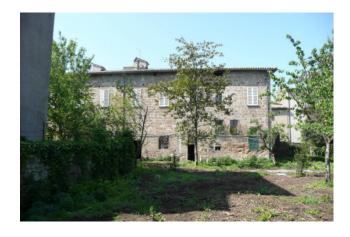

## 2.000 sq.m. | Rooms: 40

In the historic center of Orvieto, precisely in Via Stefano Porcari, we offer for sale an entire building built on three levels + basement of about 2000 square meters to be completely restored. The property is completed by a courtyard of about 2000 square meters and an annex

The building has a great historical value, being dated to the end of 1200, a reliable date in consideration of the architectural and decorative elements still recognizable in the original structure of doors and windows. Over time, the original medieval style has been overlapped with different architectural styles and the building has been rebuilt in several phases between the end of the 18th century and the 19th century.

### **Features**

| Property ID: CBI038-104-301232      | Contract: Sale                                   |
|-------------------------------------|--------------------------------------------------|
| Categoria: Building                 | Address: Via Stefano Porcari                     |
| Zip Code: 5018                      | Municipality: Orvieto                            |
| Total sqm: 2.000 sq.m.              | Rooms: 40                                        |
| Internal condition: To be renovated | Floor: Buildings                                 |
| Total floors: 3                     | Parking space: Uncovered Parking                 |
| Date of construction: 1200          | Current Status: Available after the deed of sale |
| Garden: Private, 1.000 sq.m.        | Cellar                                           |
| Wooden Window Frames                |                                                  |