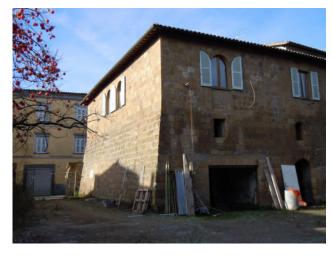

## 2.000 sq.m. | Rooms: 40

In the historic center of Orvieto, precisely in Via Stefano Porcari, we offer for sale an entire building built on three levels + basement of about 2000 square meters to be completely restored. The property is completed by a courtyard of about 2000 square meters and an annex

The building has a great historical value, being dated to the end of 1200, a reliable date in consideration of the architectural and decorative elements still recognizable in the original structure of doors and windows. Over time, the original medieval style has been overlapped with different architectural styles and the building has been rebuilt in several phases between the end of the 18th century and the 19th century.

### **Features**

| Property ID: CBI038-104-301232      | Contract: Sale                                   |
|-------------------------------------|--------------------------------------------------|
| Categoria: Building                 | Address: Via Stefano Porcari                     |
| Zip Code: 5018                      | Municipality: Orvieto                            |
| Total sqm: 2.000 sq.m.              | Rooms: 40                                        |
| Internal condition: To be renovated | Floor: Buildings                                 |
| Total floors: 3                     | Parking space: Uncovered Parking                 |
| Date of construction: 1200          | Current Status: Available after the deed of sale |
| Garden: Private, 1.000 sq.m.        | Cellar                                           |
| Wooden Window Frames                |                                                  |